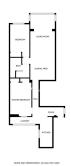

## Benalmadena

Ref: RSR4831087

Property type: Penthouse

Location: Benalmadena

Bedrooms: 2 Bathrooms: 1 Swimming pool: No

Orientation: Southeast

Views: Sea views

House area: 90 m<sup>2</sup>

Ready to move in.

Another advantage is that although the property does not have a garage, a nearby parking space can be rented for around 30€ per month at Parking de Pueblosol. Additionally, there is always parking available on the Tivoli.