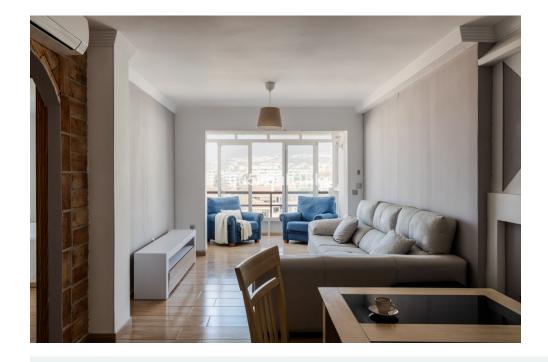

## Benalmadena

Ref: RSR4831087

Property type: Penthouse

Location: Benalmadena

Bedrooms: 2 Bathrooms: 1 Swimming pool: No

Orientation: Southeast

Views: Sea views

House area: 90 m<sup>2</sup>

Close to sea

White goods

Fitted wardrobes

Furnished

Lift

Airconditioning

Located in the heart of Benalmadena offers a perfect blend of comfort and convenience. Located minutes away from the beach, train station, restaurants and shops around.

This cosy Apartment features partial sea views

Beautiful new kitchen, 2 Doubles Bedrooms 1 Large Bathroom, the open plan layout maximizes space and light.

Weather you are looking for a permanent residence or a vacational gateaway this apartment is a wonderful opportunity.