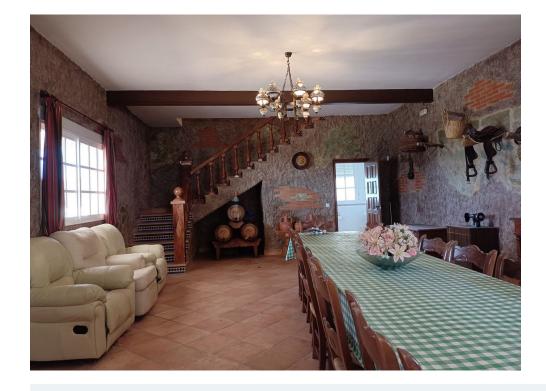

The villa has a large terrace, a bright and cozy living room, an integrated kitchen, seven bedrooms with views of the sea and the mountains, and several covered spaces that can be used in various ways. Fully furnished with solid wood furniture, Villa La Solisa awaits you to discover everything it has to offer.