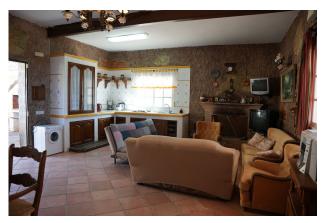

The villa has a large terrace, a bright and cozy living room, an integrated kitchen, seven bedrooms with views of the sea and the mountains, and several covered spaces that can be used in various ways. Fully furnished with solid wood furniture, Villa La Solisa awaits you to discover everything it has to offer.