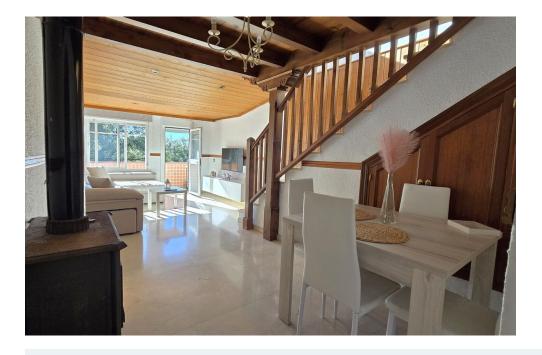

WiFi

White goods

This charming corner apartment, located just a 5-minute walk from the beach, offers beautiful views to the sea framed by the surrounding pine and oak woods. Situated on the top floor of a small, well-maintained complex, the apartment features two bedrooms and two bathrooms, including an en suite master. The spacious living/dining area leads into a separate kitchen. A highlight of the property is the large, sun-soaked terrace with unobstructed views of the natural landscape. Nestled in a peaceful setting at the heart of lush greenery, the residence is still within walking distance to Playa del Cristo and all essential amenities. With excellent rental potential and very low maintenance costs, this property is a fantastic opportunity.