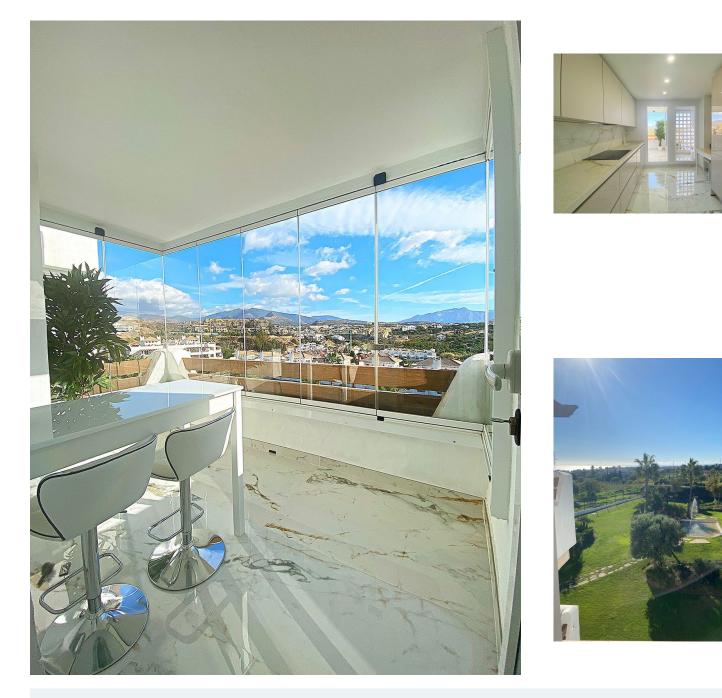

+34 951 550 565

98 m²

House area :

Fitted wardrobes

White goods

Welcome to your dream penthouse in the stunning Selvo Estepona area! This bright and airy residence boasts two spacious bedrooms and two luxurious bathrooms, making it perfect for families or those who love to entertain. With three terraces offering breathtaking views of the sea, Gibraltar, and the majestic mountains, you'll find yourself captivated by the beauty that surrounds you.

The heart of this penthouse is undoubtedly the modern German kitchen, equipped with top-of-the-line Bosch appliances. It features its own terrace with Lumon glazing, where you can enjoy breakfast while soaking in the stunning views. The expansive 24 m<sup>2</sup> terrace is perfect for hosting gatherings or simply relaxing under the sun, with half of it covered for those who prefer some shade.

Living in this gated community means you'll have access to fantastic amenities, including a large swimming pool, lush gardens, a sauna, and a gym. Located just a five-minute drive from Estepona, two minutes from the beach, and one minute from the American Atlas school, this penthouse offers both tranquility and convenience. Plus, an underground parking space and a storage room are included in the price, making this an unbeatable opportunity for luxury living!