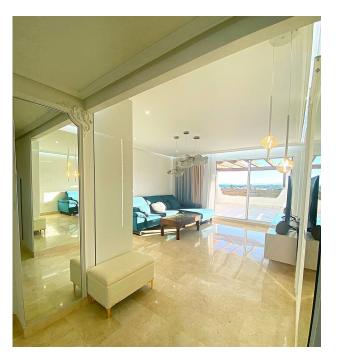

+34 951 550 565

98 m²

House area :

Fitted wardrobes

White goods

Welcome to your dream penthouse in the stunning Selvo Estepona area! This bright and airy residence boasts two spacious bedrooms and two luxurious bathrooms, making it perfect for families or those who love to entertain. With three terraces offering breathtaking views of the sea, Gibraltar, and the majestic mountains, you'll find yourself captivated by the beauty that surrounds you.

Just a short 500 meters from the beach, this penthouse has been completely renovated and furnished with an exclusive, elegant, and glamorous design. High-quality materials and luxury furniture create a sophisticated atmosphere, while LED lighting and a sleek marble floor add a modern touch.

The heart of this penthouse is undoubtedly the modern German kitchen, equipped with top-of-the-line Bosch appliances. It features its own terrace with Lumon glazing, where you can enjoy breakfast while soaking in the stunning views. The expansive 24 m<sup>2</sup> terrace is perfect for hosting gatherings or simply relaxing under the sun, with half of it covered for those who prefer some shade.