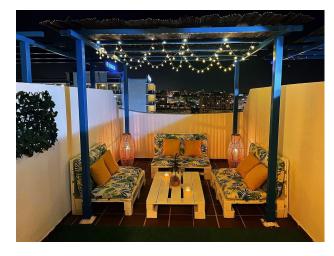

Ascend to the upper level and be greeted by a magnificent 30-meter terrace complete with a barbecue area and a chill-out zone, where you can soak in breathtaking views of the surrounding landscape. This penthouse also includes a dedicated parking space and a generous 15-meter storage room in the basement, providing ample space for all your beach gear and more.