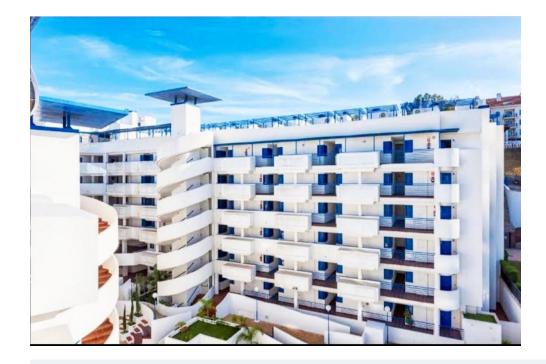

## Benalmadena

Ref: RSR4894858

**Property type:** Penthouse

Location: Benalmadena

Bedrooms: 1 Bathrooms: 1 Swimming pool: No

Orientation: East

Parking: 1 underground parking

House area: 50 m<sup>2</sup>

Storage room

White goods

Discover your dream getaway with this stunning furnished penthouse duplex, perfectly situated just 200 meters from the sun-kissed beaches of Benalmádena. Nestled in the charming Residencial Los Patos, this property boasts a spacious living room that seamlessly flows into an American-style kitchen, making it ideal for entertaining friends and family.