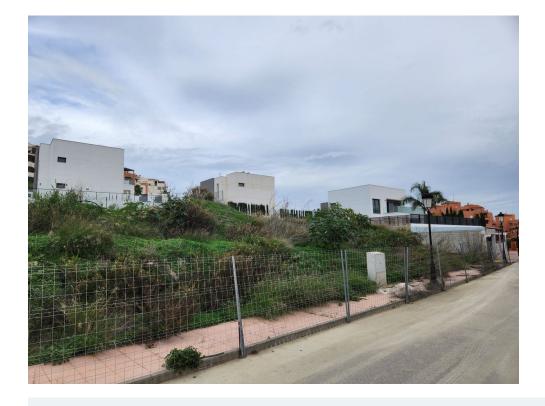

## 0 bedroom Plot in Manilva

Ref: RSR4895011

€1,050,000

**Property type :** Plot **Swimming pool :** No **Plot area :** 813 m<sup>2</sup>

**Bedrooms**: 0 **Bathrooms**: 0

Discover the perfect coastal escape at La Paloma 10. This turn-key villa project offers a

luxurious lifestyle with captivating sea views. Key Features:

☐ Sea Views: Benefit from charming sea views from the garden level and breathtaking panoramic vistas from the first floor.

☐ Customization: Tailor your dream home with a choice of 3-6 bedrooms and 3-6 bathrooms.