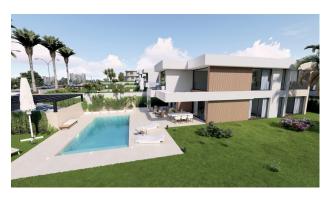

## 0 bedroom Plot in Manilva

Ref: RSR4895011

€1,050,000

**Property type :** Plot **Swimming pool :** No **Plot area :** 813 m<sup>2</sup>

**Bedrooms**: 0 **Bathrooms**: 0

Discover the perfect coastal escape at La Paloma 10. This turn-key villa project offers a

luxurious lifestyle with captivating sea views. Key Features:

☐ Sea Views: Benefit from charming sea views from the garden level and breathtaking panoramic vistas from the first floor.

☐ Customization: Tailor your dream home with a choice of 3-6 bedrooms and 3-6 bathrooms.

☐ Personalized Design: Influence the layout, design, materials, and finishes to reflect your unique style.

 $\hfill \square$  Phased Payments: Spread the cost of your new home with a flexible payment structure.