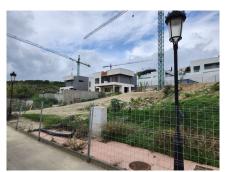

## 0 bedroom Plot in Manilva

Ref: RSR4895011

€1,050,000

**Property type :** Plot **Swimming pool :** No **Plot area :** 813 m<sup>2</sup>

**Bedrooms**: 0 **Bathrooms**: 0

Discover the perfect coastal escape at La Paloma 10. This turn-key villa project offers a

luxurious lifestyle with captivating sea views. Key Features:

☐ Sea Views: Benefit from charming sea views from the garden level and breathtaking panoramic vistas from the first floor.

☐ Customization: Tailor your dream home with a choice of 3-6 bedrooms and 3-6 bathrooms.