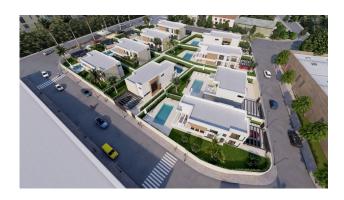

## 0 bedroom Plot in Manilva

Ref: RSR4895011

€1,050,000

**Property type :** Plot **Swimming pool :** No **Plot area :** 813 m<sup>2</sup>

**Bedrooms**: 0 **Bathrooms**: 0

Discover the perfect coastal escape at La Paloma 10. This turn-key villa project offers a