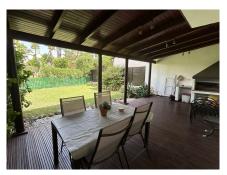

Located in the safe urbanisation Los Tulipanes, this property has a spacious living area, which goes out to a covered patio area, and a spacious private open garden. There is a fitted kitchen, in very good condition and a spacious utility area. Also downstairs is a toilet, and hallway with storage.