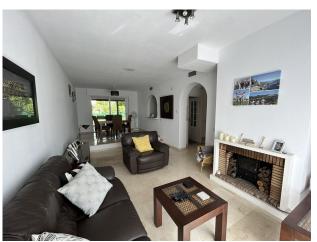

Located in the safe urbanisation Los Tulipanes, this property has a spacious living area, which goes out to a covered patio area, and a spacious private open garden. There is a fitted kitchen, in very good condition and a spacious utility area. Also downstairs is a toilet, and hallway with storage.