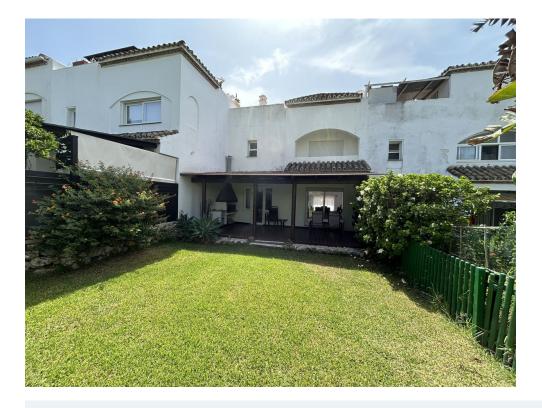

Located in the safe urbanisation Los Tulipanes, this property has a spacious living area, which goes out to a covered patio area, and a spacious private open garden. There is a fitted kitchen, in very good condition and a spacious utility area. Also downstairs is a toilet, and hallway with storage.

The urbanisation is a gated community and its owners are international and friendly, its not often a townhouse becomes available in the urbanisation making this property a unique find.