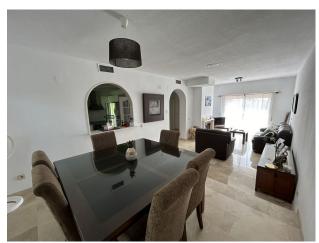

Located in the safe urbanisation Los Tulipanes, this property has a spacious living area, which goes out to a covered patio area, and a spacious private open garden. There is a fitted kitchen, in very good condition and a spacious utility area. Also downstairs is a toilet, and hallway with storage.