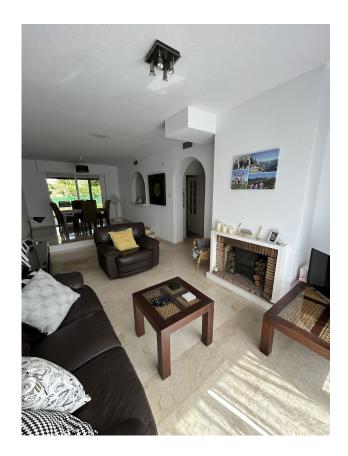

Located in the safe urbanisation Los Tulipanes, this property has a spacious living area, which goes out to a covered patio area, and a spacious private open garden. There is a fitted kitchen, in very good condition and a spacious utility area. Also downstairs is a toilet, and hallway with storage.