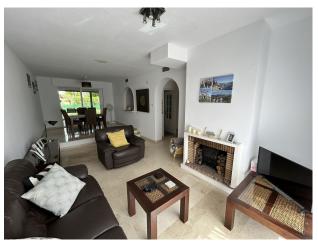

Located in the safe urbanisation Los Tulipanes, this property has a spacious living area, which goes out to a covered patio area, and a spacious private open garden. There is a fitted kitchen, in very good condition and a spacious utility area. Also downstairs is a toilet, and hallway with storage.