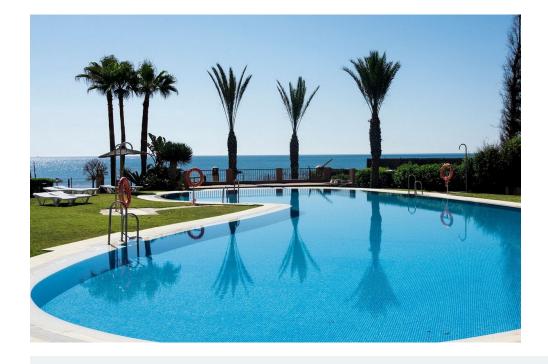

Walking distance beach

Not furnished

Fitted wardrobes

Lift

Your seaside oasis awaits you in Manilva, Málaga!

This charming tourist apartment, with an area of 81 m², offers a carefully planned layout. With 1 bedroom, a bright living-dining room integrated with an open kitchen, 1 bathroom, and a terrace, this home provides the perfect balance between comfort and coastal lifestyle.

Located in an attractive development with a communal pool and gardens, you'll enjoy a relaxed and charming atmosphere. Furthermore, you'll be just a stone's throw away from La Chullera beach, offering you the opportunity to enjoy the sea and sun anytime.