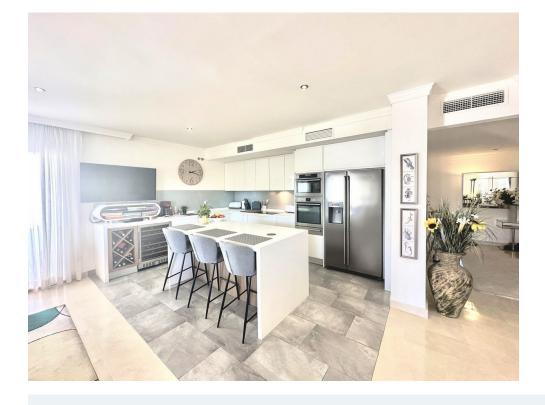

The apartment is accessed by an elevator that serves two apartments on this level., entering into a good sized reception and entrance area which leads to the spacious main living room and modern high quality fully fitted open plan kitchen and breakfast bar. The living room is surrounded on two sides with windows opening onto the two L-shaped terrace areas, ideal for entertaining and relaxing.