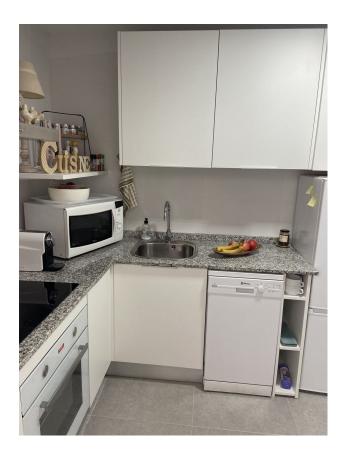

The spacious living room has large windows that overlook the swimming pool, allowing plenty of natural light to enter and allowing you to enjoy the serene views on a daily basis. The kitchen is equipped with top quality appliances, with an elegant worktop and sleek cabinets contributing to a modern design. With an adjacent utility room where there is boiler, washing machine and cupboard space.