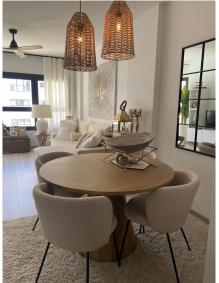

The spacious living room has large windows that overlook the swimming pool, allowing plenty of natural light to enter and allowing you to enjoy the serene views on a daily basis. The kitchen is equipped with top quality appliances, with an elegant worktop and sleek cabinets contributing to a modern design. With an adjacent utility room where there is boiler, washing machine and cupboard space.

From the living area direct access to the terrace overlooking the pool.

This newly built flat offers not only comfort, but also a relaxed and sophisticated lifestyle, perfect for those looking for a combination of luxury and tranquillity in a modern setting.