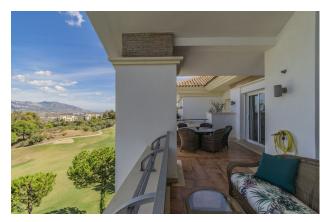

White goods

Golf property

Utility room

Not furnished

Located in the exclusive area of La Cala Golf (Mijás), this elegant penthouse features views galore, from the fairways to the mountains to the sea and twinkling lights in the distance. This privileged double fairway location sits on one of the three La Cala Golf courses, and is just minutes by car from the desirable sandy beaches of the cove of Mijás, Fuengirola, and Marbella. The Duplex penthouse boasts high ceilings and three full bedrooms and three bathrooms distributed as follows: The ground floor consists of a large living room, dining area, a separate kitchen with a laundry room, the first of two large master bedrooms, each ensuite, plus 3rd double bedroom and quest shower room, plus double terrace. The upper floor features the second master bedroom with en-suite bathroom, dressing room and private terrace. This penthouse is in immaculate condition, newly painted inside and out, with new furnishings included, plus covered parking space and large storage room. Established within an exclusive gated urbanization with gardens and a communal pool and separate children's pool. This is truly the ideal property for clients who want to enjoy a large quality property with top notch amenities and beautiful views in all directions.

The La Cala Golf Resort has been recently voted "Spain's Golf Resort of the Year 2024" by the International Association of Golf Tour Operators, featuring 3 Championship courses, Golf Academy and driving range, world class spa, tennis, Padel and squash, plus gym and 3 exceptional restaurants and bars (additional fees for the Club facilities apply