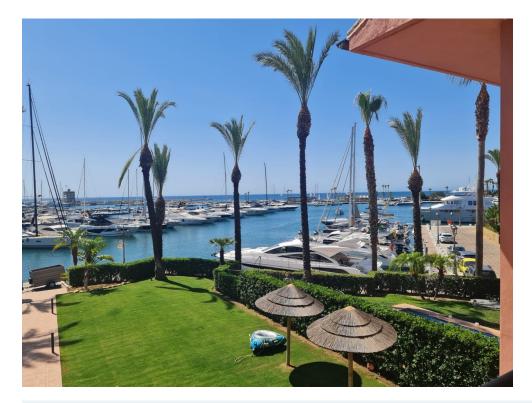

Luxurious and extraordinary apartment located on the front line in one of the most sought-after developments in Sotogrande, between the port and the marina. The spacious covered terrace offers breathtaking panoramic views of the Mediterranean Sea and Sotogrande Port. This stunning property is bright and exceptionally spacious, boasting remarkable views and high-end finishes. It features an entrance hall, guest toilet, a superb fully equipped kitchen with top-of-the-line appliances, a laundry room, a large living-dining area, and a master bedroom with a walk-in closet and a generous en-suite bathroom with a bathtub, shower, and separate toilet. Both the livingdining area and the master bedroom have access to the expansive covered terrace with fabulous sea and port views. There is also a spacious second bedroom with an en-suite bathroom and beautiful views of the marina. Southeast orientation. The apartment includes marble flooring throughout, air conditioning (hot/cold), underfloor heating, a safe, alarm system, and smart home technology.

The property also comes with a private garage and storage room. There is also the option to purchase an exceptional 15-meter by 5.4-meter mooring (81 m<sup>2</sup>) right at the foot of the apartment.