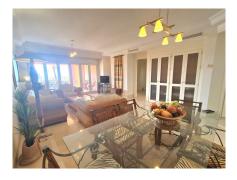

Luxurious and extraordinary apartment located on the front line in one of the most sought-after developments in Sotogrande, between the port and the marina. The spacious covered terrace offers breathtaking panoramic views of the Mediterranean Sea and Sotogrande Port. This stunning property is bright and exceptionally spacious, boasting remarkable views and high-end finishes. It features an entrance hall, guest toilet, a superb fully equipped kitchen with top-of-the-line appliances, a laundry room, a large living-dining area, and a master bedroom with a walk-in closet and a generous en-suite bathroom with a bathtub, shower, and separate toilet. Both the livingdining area and the master bedroom have access to the expansive covered terrace with fabulous sea and port views. There is also a spacious second bedroom with an en-suite bathroom and beautiful views of the marina. Southeast orientation. The apartment includes marble flooring throughout, air conditioning (hot/cold), underfloor heating, a safe, alarm system, and smart home technology.