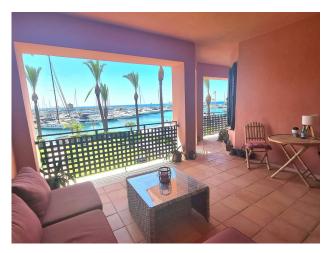

Luxurious and extraordinary apartment located on the front line in one of the most sought-after developments in Sotogrande, between the port and the marina. The spacious covered terrace offers breathtaking panoramic views of the Mediterranean Sea and Sotogrande Port. This stunning property is bright and exceptionally spacious, boasting remarkable views and high-end finishes. It features an entrance hall, guest toilet, a superb fully equipped kitchen with top-of-the-line appliances, a laundry room, a large living-dining area, and a master bedroom with a walk-in closet and a generous en-suite bathroom with a bathtub, shower, and separate toilet. Both the livingdining area and the master bedroom have access to the expansive covered terrace with fabulous sea and port views. There is also a spacious second bedroom with an en-suite bathroom and beautiful views of the marina. Southeast orientation. The apartment includes marble flooring throughout, air conditioning (hot/cold), underfloor heating, a safe, alarm system, and smart home technology.