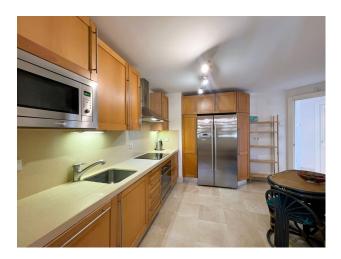

Luxurious and extraordinary apartment located on the front line in one of the most sought-after developments in Sotogrande, between the port and the marina. The spacious covered terrace offers breathtaking panoramic views of the Mediterranean Sea and Sotogrande Port. This stunning property is bright and exceptionally spacious, boasting remarkable views and high-end finishes. It features an entrance hall, guest toilet, a superb fully equipped kitchen with top-of-the-line appliances, a laundry room, a large living-dining area, and a master bedroom with a walk-in closet and a generous en-suite bathroom with a bathtub, shower, and separate toilet. Both the livingdining area and the master bedroom have access to the expansive covered terrace with fabulous sea and port views. There is also a spacious second bedroom with an en-suite bathroom and beautiful views of the marina. Southeast orientation. The apartment includes marble flooring throughout, air conditioning (hot/cold), underfloor heating, a safe, alarm system, and smart home technology.