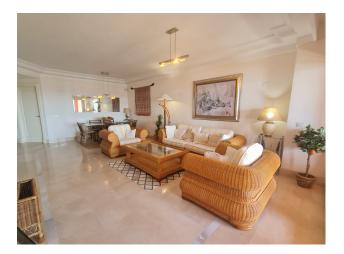

Luxurious and extraordinary apartment located on the front line in one of the most sought-after developments in Sotogrande, between the port and the marina. The spacious covered terrace offers breathtaking panoramic views of the Mediterranean Sea and Sotogrande Port. This stunning property is bright and exceptionally spacious, boasting remarkable views and high-end finishes. It features an entrance hall, guest toilet, a superb fully equipped kitchen with top-of-the-line appliances, a laundry room, a large living-dining area, and a master bedroom with a walk-in closet and a generous en-suite bathroom with a bathtub, shower, and separate toilet. Both the livingdining area and the master bedroom have access to the expansive covered terrace with fabulous sea and port views. There is also a spacious second bedroom with an en-suite bathroom and beautiful views of the marina. Southeast orientation. The apartment includes marble flooring throughout, air conditioning (hot/cold), underfloor heating, a safe, alarm system, and smart home technology.