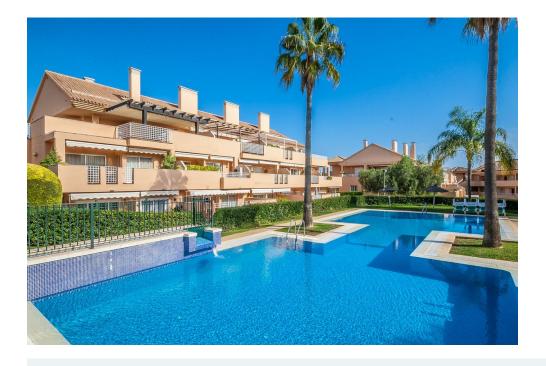

## 2 bedroom Penthouse in Elviria

Ref: RSR4872790

€459,900

**Property type:** Penthouse

Location : Elviria
Bedrooms : 2
Bathrooms : 2

**Swimming pool:** Communal

Garden : Communal
Orientation : South
Views : Sea views

White goods

South facing penthouse overlooking the communal garden and the swimming pool in the sought after community Conveniently situated, walking distance to local shops, supermarkets, bars, restaurants and the beach and just around the corner from the 18-hole Santa Maria Golf Course. The property consists of two levels, with the lounge/dining area plus a spacious, south facing uncovered terrace, a fully fitted kitchen, a guest bedroom and a guest bathroom on the lower level and the mater bedroom with en-suite bathroom on the upper level. The community is fun gated and offers 4 outdoor swimming pools, underground parking and 24-hour security.