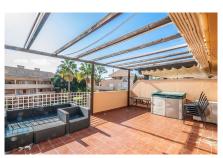

Parking: 1 underground parking

**House area:** 105 m<sup>2</sup>

Fitted wardrobes

Utility room

Airconditioning

Storage room

✓ Terrace

/ Lift

White goods

South facing penthouse overlooking the communal garden and the swimming pool in the sought after community Conveniently situated, walking distance to local shops, supermarkets, bars, restaurants and the beach and just around the corner from the 18-hole Santa Maria Golf Course. The property consists of two levels, with the lounge/dining area plus a spacious, south facing uncovered terrace, a fully fitted kitchen, a guest bedroom and a guest bathroom on the lower level and the mater bedroom with en-suite bathroom on the upper level. The community is fun gated and offers 4 outdoor swimming pools, underground parking and 24-hour security.