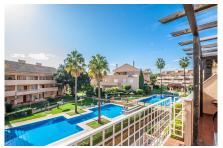

## 2 bedroom Penthouse in Elviria

Ref: RSR4872790

€459,900

**Property type:** Penthouse

Location : Elviria
Bedrooms : 2
Bathrooms : 2

**Swimming pool:** Communal

Garden : Communal
Orientation : South
Views : Sea views

White goods

South facing penthouse overlooking the communal garden and the swimming pool in the sought after community Conveniently situated, walking distance to local shops, supermarkets, bars, restaurants and the beach and just around the corner from the 18-hole Santa Maria Golf Course. The property consists of two levels, with the lounge/dining area plus a spacious, south facing uncovered terrace, a fully fitted kitchen, a guest bedroom and a guest bathroom on the lower level and the mater bedroom with en-suite bathroom on the upper level. The community is fun gated and offers 4 outdoor swimming pools, underground parking and 24-hour security.