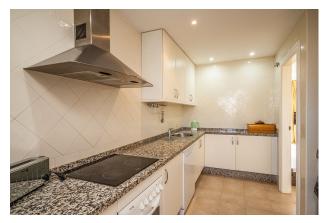

White goods

South facing penthouse overlooking the communal garden and the swimming pool in the sought after community Conveniently situated, walking distance to local shops, supermarkets, bars, restaurants and the beach and just around the corner from the 18-hole Santa Maria Golf Course. The property consists of two levels, with the lounge/dining area plus a spacious, south facing uncovered terrace, a fully fitted kitchen, a guest bedroom and a guest bathroom on the lower level and the mater bedroom with en-suite bathroom on the upper level. The community is fun gated and offers 4 outdoor swimming pools, underground parking and 24-hour security.