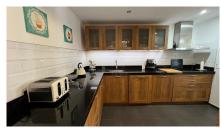

Bright and sunny house, with a large living and dining area leading onto a good sized private garden and BBQ area. Distributed across 3 levels, the property consists of four generously sized bedrooms and two family sized bathrooms. Several terraces from the bedrooms and a further roof solarium offering breath-taking views across to the mountains and sea. The property is offered fully furnished with fully fitted kitchen. Hot and cold airconditioning throughout and a fireplace in the living area. Private parking also included.