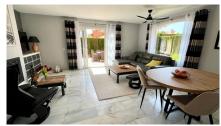

Bright and sunny house, with a large living and dining area leading onto a good sized private garden and BBQ area. Distributed across 3 levels, the property consists of four generously sized bedrooms and two family sized bathrooms. Several terraces from the bedrooms and a further roof solarium offering breath-taking views across to the mountains and sea. The property is offered fully furnished with fully fitted kitchen. Hot and cold airconditioning throughout and a fireplace in the living area. Private parking also included.