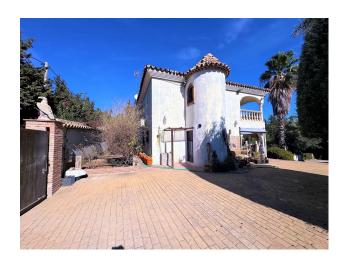

## ImmoMoment 4 bedroom Detached Villa in **Estepona**

Ref: RSR4845814

€860,000

Property type: Detached Villa

Location: Estepona

Bathrooms: 3

Bedrooms: 4

Swimming pool: Private

Satellite dish

White goods

Guest house

Utility room

Barbecue

DETACHED VILLA with more than 5,000M2 of PLOT. Discover the potential of this spacious villa of approximately 450 m², located in a quiet environment just 5 minutes from the beach and 10/15 minutes driving from Estepona. This property is waiting for you to give it your personal touch that will transform the different buildings into your dream home and that of your family or friends, but which presents an excellent investment.

The villa sits on a generous plot of more than 5,000 square meters, including its own well, offering privacy and abundant space to design gardens or external recreational areas. The villa has four comfortable bedrooms and two full bathrooms with the option of optimizing with more bedrooms, ideal for a family or as a vacation rental project or even a bed & breakfast. Guest house with everything you need or an independent house that can be rented.