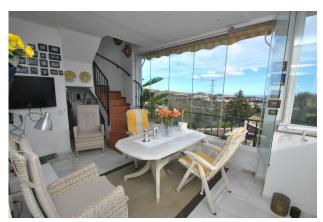

Inside, we have an open-plan living and dining area flowing into a fully fitted kitchen, three generously sized double bedrooms with ample storage, and two full bathrooms including a master suite with its own ensuite. The lounge opens onto a south facing terrace with retractable glass curtains which can be fully opened in the warmer months or closed to create an extra room during cooler seasons.

One of the standout features is the expansive private solarium, offering a dining area with awnings for shade, a convenient outdoor kitchen, and abundant space for sunbathing. Additional amenities include a private garage, storage areas, and access to the communal pool within this peaceful Andalusian complex, making this penthouse a perfect combination of luxury and comfort.