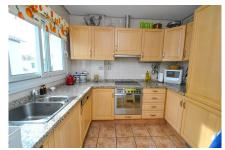

Inside, we have an open-plan living and dining area flowing into a fully fitted kitchen, three generously sized double bedrooms with ample storage, and two full bathrooms including a master suite with its own ensuite. The lounge opens onto a south facing terrace with retractable glass curtains which can be fully opened in the warmer months or closed to create an extra room during cooler seasons.