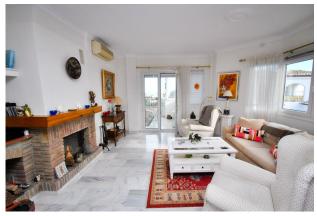

Inside, we have an open-plan living and dining area flowing into a fully fitted kitchen, three generously sized double bedrooms with ample storage, and two full bathrooms including a master suite with its own ensuite. The lounge opens onto a south facing terrace with retractable glass curtains which can be fully opened in the warmer months or closed to create an extra room during cooler seasons.

## Summary:

3-bedroom, 2-bathroom penthouse in peaceful Puebla Tranquila complex South-facing terrace with sea views and retractable glass curtains Expansive private solarium with dining area, outdoor kitchen, and sunbathing space Open-plan lounge and fully fitted kitchen with modern appliances Master bedroom with ensuite and ample storage throughout Private garage and additional storage areas included in the price Andalusian-style complex with a communal pool Just a 10-minute drive to the beach and easy access to Mijas Pueblo