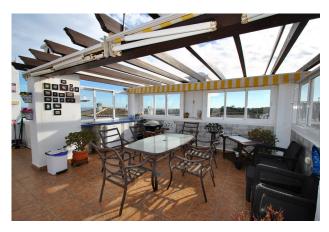

One of the standout features is the expansive private solarium, offering a dining area with awnings for shade, a convenient outdoor kitchen, and abundant space for sunbathing. Additional amenities include a private garage, storage areas, and access to the communal pool within this peaceful Andalusian complex, making this penthouse a perfect combination of luxury and comfort.

## Summary:

3-bedroom, 2-bathroom penthouse in peaceful Puebla Tranquila complex South-facing terrace with sea views and retractable glass curtains Expansive private solarium with dining area, outdoor kitchen, and sunbathing space Open-plan lounge and fully fitted kitchen with modern appliances Master bedroom with ensuite and ample storage throughout Private garage and additional storage areas included in the price Andalusian-style complex with a communal pool Just a 10-minute drive to the beach and easy access to Mijas Pueblo