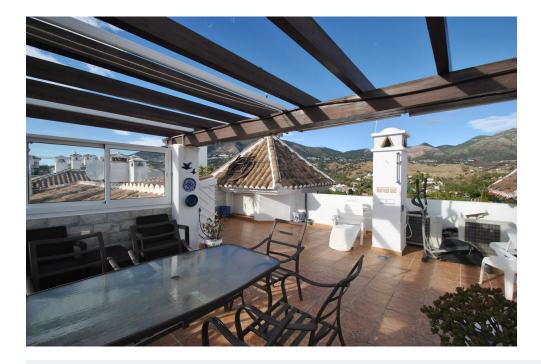

Inside, we have an open-plan living and dining area flowing into a fully fitted kitchen, three generously sized double bedrooms with ample storage, and two full bathrooms including a master suite with its own ensuite. The lounge opens onto a south facing terrace with retractable glass curtains which can be fully opened in the warmer months or closed to create an extra room during cooler seasons.

One of the standout features is the expansive private solarium, offering a dining area with awnings for shade, a convenient outdoor kitchen, and abundant space for sunbathing. Additional amenities include a private garage, storage areas, and access to the communal pool within this peaceful Andalusian complex, making this penthouse a perfect combination of luxury and comfort.