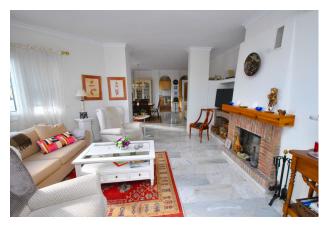

Inside, we have an open-plan living and dining area flowing into a fully fitted kitchen, three generously sized double bedrooms with ample storage, and two full bathrooms including a master suite with its own ensuite. The lounge opens onto a south facing terrace with retractable glass curtains which can be fully opened in the warmer months or closed to create an extra room during cooler seasons.

## Summary:

3-bedroom, 2-bathroom penthouse in peaceful Puebla Tranquila complex South-facing terrace with sea views and retractable glass curtains Expansive private solarium with dining area, outdoor kitchen, and sunbathing space Open-plan lounge and fully fitted kitchen with modern appliances Master bedroom with ensuite and ample storage throughout Private garage and additional storage areas included in the price Andalusian-style complex with a communal pool Just a 10-minute drive to the beach and easy access to Mijas Pueblo