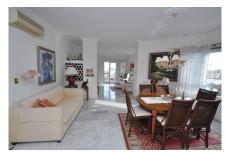

Inside, we have an open-plan living and dining area flowing into a fully fitted kitchen, three generously sized double bedrooms with ample storage, and two full bathrooms including a master suite with its own ensuite. The lounge opens onto a south facing terrace with retractable glass curtains which can be fully opened in the warmer months or closed to create an extra room during cooler seasons.