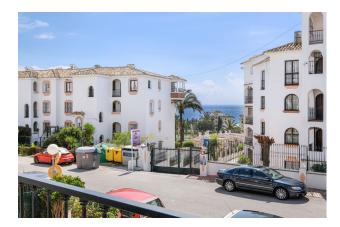

## ImmoMoment 2 bedroom Apartment in Riviera del Sol

€299,000

Sales - Rentals - Management

Ref: RSR4876288

| Property type : Apartment          | Swimming pool : Communal         | House area :                        | 66 m² |
|------------------------------------|----------------------------------|-------------------------------------|-------|
| Location : Riviera del Sol         | Garden : Communal                |                                     |       |
| Bedrooms: 2                        | Orientation : South              |                                     |       |
| Bathrooms: 1                       | Views : Sea views                |                                     |       |
|                                    | Parking: 1 underground parking   |                                     |       |
|                                    |                                  |                                     |       |
| <ul> <li>Close to beach</li> </ul> | <ul> <li>Close to sea</li> </ul> | ✓ Terrace                           |       |
| ✓ White goods                      | ✓ Furnished                      | <ul> <li>Airconditioning</li> </ul> |       |
| Ville goods                        | <ul> <li>Fumished</li> </ul>     |                                     |       |

- 6 Guests
- 2 Bedrooms
- 3 Beds
- 1 Bathroom

Holiday apartment includes 2 bedrooms and 1 bathroom.

The property has very well maintained gardens and a communal swimming pool.

The beach, restaurants, supermarkets, etc. they are only a few minutes away.