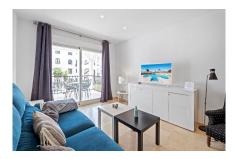

- 6 Guests
- 2 Bedrooms
- 3 Beds
- 1 Bathroom

Holiday apartment includes 2 bedrooms and 1 bathroom.

The property has very well maintained gardens and a communal swimming pool.

The beach, restaurants, supermarkets, etc. they are only a few minutes away.

For the athletes, there are a fitness, tenis and padel club at 50 meters!

Completely renovated in 2022, it has an equipped kitchen, living room, terrace, the first bedroom has a double bed, the other bedroom has 2 single beds and a bathroom with an Italian shower. It is located in a nice residential area close to everything.