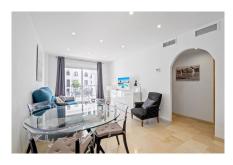

- 6 Guests
- 2 Bedrooms
- 3 Beds
- 1 Bathroom

Holiday apartment includes 2 bedrooms and 1 bathroom.

The property has very well maintained gardens and a communal swimming pool.

The beach, restaurants, supermarkets, etc. they are only a few minutes away.

For the athletes, there are a fitness, tenis and padel club at 50 meters!

Completely renovated in 2022, it has an equipped kitchen, living room, terrace, the first bedroom has a double bed, the other bedroom has 2 single beds and a bathroom with an Italian shower. It is located in a nice residential area close to everything.