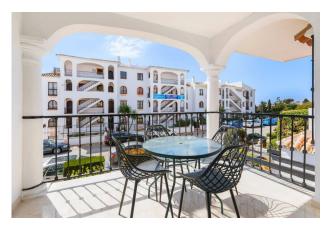

## ImmoMoment 2 bedroom Apartment in Riviera del Sol

€299,000

Sales - Rentals - Management

Ref: RSR4876288

| Property type : Apartment          | Swimming pool : Communal         | House area :                        | 66 m² |
|------------------------------------|----------------------------------|-------------------------------------|-------|
| Location : Riviera del Sol         | Garden : Communal                |                                     |       |
| Bedrooms: 2                        | Orientation : South              |                                     |       |
| Bathrooms: 1                       | Views : Sea views                |                                     |       |
|                                    | Parking: 1 underground parking   |                                     |       |
|                                    |                                  |                                     |       |
| <ul> <li>Close to beach</li> </ul> | <ul> <li>Close to sea</li> </ul> | ✓ Terrace                           |       |
| ✓ White goods                      | ✓ Furnished                      | <ul> <li>Airconditioning</li> </ul> |       |
| Ville goods                        | <ul> <li>Fumished</li> </ul>     |                                     |       |

- 6 Guests
- 2 Bedrooms
- 3 Beds
- 1 Bathroom

Holiday apartment includes 2 bedrooms and 1 bathroom.

The property has very well maintained gardens and a communal swimming pool.

The beach, restaurants, supermarkets, etc. they are only a few minutes away.

For the athletes, there are a fitness, tenis and padel club at 50 meters!

Completely renovated in 2022, it has an equipped kitchen, living room, terrace, the first bedroom has a double bed, the other bedroom has 2 single beds and a bathroom with an Italian shower. It is located in a nice residential area close to everything.