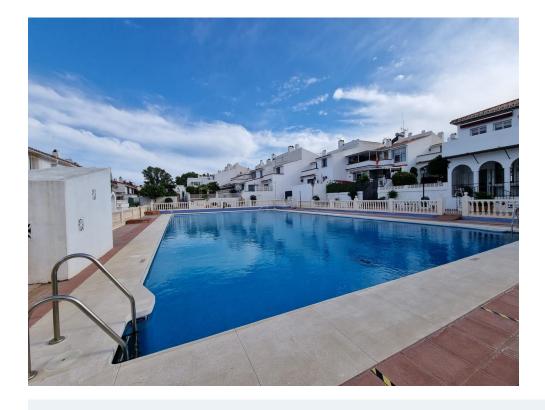

Urbanization with green areas and swimming pool.

With its strategic location and functional design, this house is ideal to enjoy with the family.

Don't miss this opportunity and come visit it!

Townhouse, Atalaya, Costa del Sol. 2 Bedrooms, 2 Bathrooms, Built 101 m2.

Setting: Close To Golf, Close To Sea, Close To Town, Urbanisation.

Orientation : South. Condition: Good. Pool: Communal. Views: Panoramic.

Features : Covered Terrace, Private Terrace.

Furniture: Not Furnished. Kitchen: Partially Fitted. Garden: Communal.