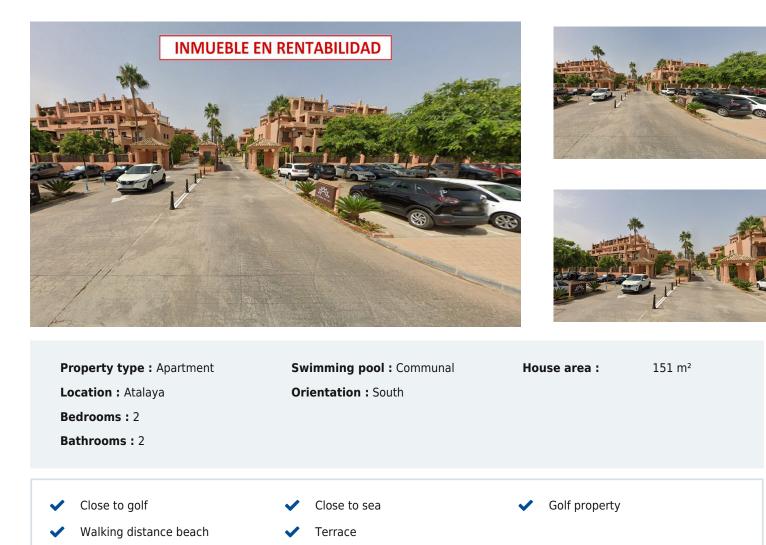

## 2 bedroom Apartment in Atalaya

Ref: RSR4882294

€432,000

Sales - Rentals - Management

RENTED PROPERTY. OPPORTUNITY FOR INVESTORS.

What does a profitable property mean? Having a profitable property means that the owner is obtaining economic benefits from his property by renting it out.

Impossibility of visiting the interior.

The photographs may not correspond to the current state of the property.

Incredible opportunity in Estepona!

We present this beautiful apartment located in Estepona, with a generous area of 151m<sup>2</sup>. This home offers a well-distributed interior design, with multiple rooms that provide comfort and space for the whole family. In addition, it has a charming terrace where you can enjoy the sunny weather and panoramic views.

Located in an exclusive urbanization with communal pools and gardens, this apartment offers the opportunity to enjoy moments of relaxation and fun outdoors. The gated community provides security and privacy for its residents.

With a privileged location close to all services and easy access to the Mediterranean highway, this apartment guarantees comfortable and practical living. Furthermore, its proximity to the beach, less than 10 minutes walk away, gives you the opportunity to enjoy the sea and sand at any time.

Setting : Close To Golf, Close To Sea, Close To Town, Urbanisation. Orientation : South. Condition : Good. Pool : Communal. Views : Panoramic. Features : Covered Terrace, Private Terrace. Security : Gated Complex, Entry Phone, 24 Hour Security. Utilities : Electricity, Drinkable Water, Telephone. Categorm Back Mon Beach feest, Cheap, Distressed, Golf, Holiday Homes Wwastman Markent.es