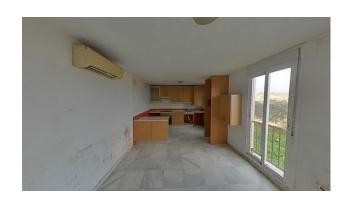

House area: 89 m<sup>2</sup>

Close to golf

Terrace

Close to sea

Not furnished

Walking distance beach

Airconditioning

Discover this exclusive duplex in Manilva! This property redefines the standards of elegance and comfort in one of the most sought-after areas of Manilva. With a generous surface area of 89 m², this exceptional apartment features a meticulously designed layout to ensure maximum comfort and functionality in every corner. It is distributed on the ground floor with two bedrooms, a living-dining room, a kitchen, a garden and stairs leading to the upper floor where there is a bedroom and a full bathroom. This home is surrounded by lush vegetation and outstanding golf courses, creating an environment of serenity and natural beauty. Just a few minutes away, the charming La Duquesa marina displays a wide range of restaurants, shops and activities to enjoy with family or friends. This is a unique opportunity for those looking for a luxury property in a privileged location, where sophistication meets comfort and exclusivity meets convenience.

Furniture: Not Furnished. Kitchen: Not Fitted. Garden: Communal. Security: Entry Phone.

Utilities: Electricity, Drinkable Water, Telephone.

Category : Bargain, Beachfront, Cheap, Distressed, Holiday Homes, Investment, Repossession. Info@ImmoMoment.es www.ImmoMoment.es