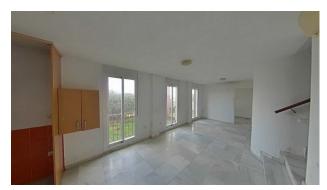

House area: 89 m<sup>2</sup>

Close to golf

Terrace

Close to sea

Not furnished

Walking distance beach

Airconditioning

Discover this exclusive duplex in Manilva! This property redefines the standards of elegance and comfort in one of the most sought-after areas of Manilva. With a generous surface area of 89 m², this exceptional apartment features a meticulously designed layout to ensure maximum comfort and functionality in every corner. It is distributed on the ground floor with two bedrooms, a living-dining room, a kitchen, a garden and stairs leading to the upper floor where there is a bedroom and a full bathroom. This home is surrounded by lush vegetation and outstanding golf courses, creating an environment of serenity and natural beauty. Just a few minutes away, the charming La Duquesa marina displays a wide range of restaurants, shops and activities to enjoy with family or friends. This is a unique opportunity for those looking for a luxury property in a privileged location, where sophistication meets comfort and exclusivity meets convenience.

Duplex, La Duquesa, Costa del Sol. 3 Bedrooms, 2 Bathrooms, Built 89 m<sup>2</sup>.

Setting: Close To Port, Close To Sea, Urbanisation.

Orientation : South. Condition: Good. Pool: Communal.

Climate Control: Air Conditioning. Views : Sea, Port, Panoramic, Garden. Features: Covered Terrace, Private Terrace.