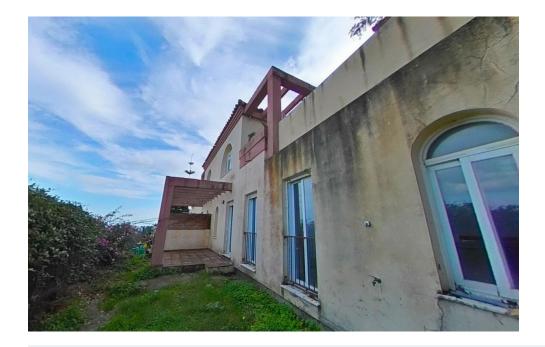

House area: 89 m<sup>2</sup>

Close to golf

Terrace

Close to sea

Not furnished

Walking distance beach

Airconditioning

Discover this exclusive duplex in Manilva! This property redefines the standards of elegance and comfort in one of the most sought-after areas of Manilva. With a generous surface area of 89 m², this exceptional apartment features a meticulously designed layout to ensure maximum comfort and functionality in every corner. It is distributed on the ground floor with two bedrooms, a living-dining room, a kitchen, a garden and stairs leading to the upper floor where there is a bedroom and a full bathroom. This home is surrounded by lush vegetation and outstanding golf courses, creating an environment of serenity and natural beauty. Just a few minutes away, the charming La Duquesa marina displays a wide range of restaurants, shops and activities to enjoy with family or friends. This is a unique opportunity for those looking for a luxury property in a privileged location, where sophistication meets comfort and exclusivity meets convenience.

Duplex, La Duquesa, Costa del Sol. 3 Bedrooms, 2 Bathrooms, Built 89 m<sup>2</sup>.

Setting: Close To Port, Close To Sea, Urbanisation.

Orientation : South. Condition: Good. Pool: Communal.

Climate Control: Air Conditioning. Views : Sea, Port, Panoramic, Garden. Features: Covered Terrace, Private Terrace.