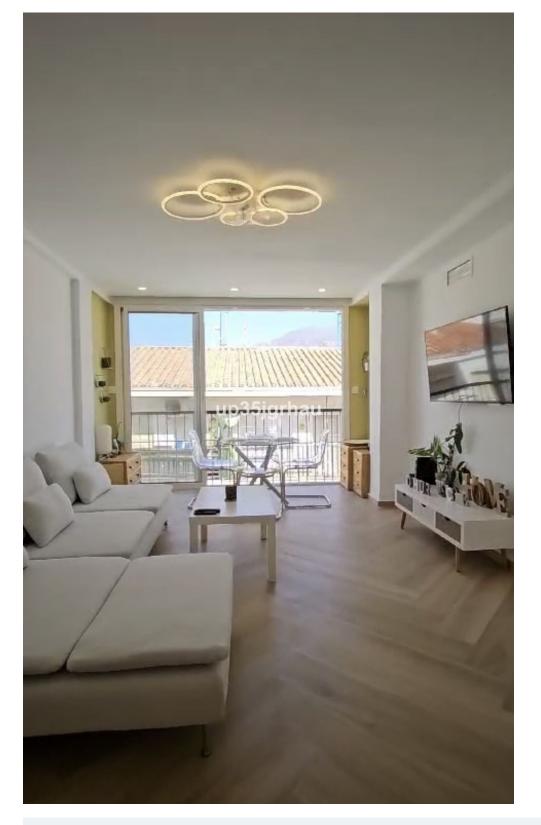

## **FANTASTIC OPPORTUNITY**

APARTMENT WITH SIDE VIEWS TO THE SEA.

30M FROM THE BEACH OF LA RADA.

Top floor apartment in the heart of Estepona, the block building on the 1st line of the beach, side views of the sea. It has 3 bedrooms, 1 bathroom, living room and a large independent kitchen.

The entire apartment is very bright and spacious. The terrace is now included together with the living room, but it can be separated as before and have a terrace again.

Ideal both for investment, vacation rental with great profitability, as well as for long-term rental or second home. It is next to restaurants, bars, shops, beach bars.

The apartment enjoys a communal terrace where you can sunbathe, rest or have a barbecue.

Top Floor Apartment, Estepona, Costa del Sol. 3 Bedrooms, 1 Bathroom, Built 75 m², Terrace 3 m².

Setting: Beachfront, Town, Commercial Area, Close To Port, Close To Shops, Close To Sea, Close To Schools, Close