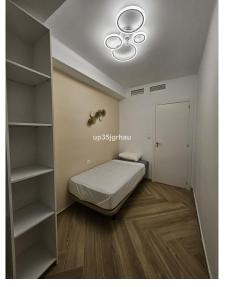

## Estepona Ref: RSR4894144

75 m<sup>2</sup>

Property type: Penthouse Swimming pool: No House area:

Location: Estepona Orientation: West Bedrooms: 3 Views: Sea views Bathrooms: 1 Parking: Street

Info@ImmoMoment.es www.ImmoMoment.es +34 951 550 565

The apartment enjoys a communal terrace where you can sunbathe, rest or have a barbecue.

Top Floor Apartment, Estepona, Costa del Sol. 3 Bedrooms, 1 Bathroom, Built 75 m², Terrace 3 m².

Setting: Beachfront, Town, Commercial Area, Close To Port, Close To Shops, Close To Sea, Close To Schools, Close