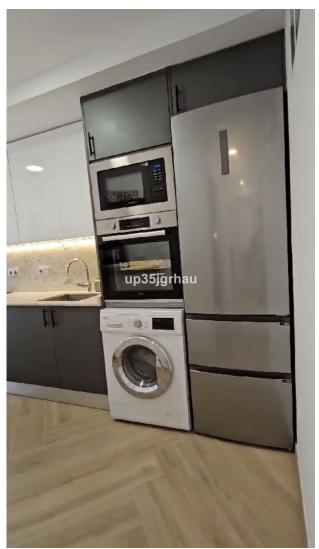

To Marina.

Orientation : West. Condition : Good.

Climate Control: Air Conditioning.

Views : Sea, Mountain.

Features: Covered Terrace, Lift, Near Transport, Private Terrace.

Furniture : Fully Furnished. Kitchen : Fully Fitted. Parking : Street.