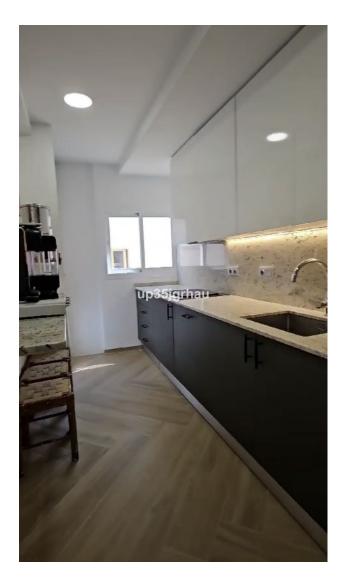

## **FANTASTIC OPPORTUNITY**

APARTMENT WITH SIDE VIEWS TO THE SEA.

30M FROM THE BEACH OF LA RADA.

Top floor apartment in the heart of Estepona, the block building on the 1st line of the beach, side views of the sea. It has 3 bedrooms, 1 bathroom, living room and a large independent kitchen.

To Marina.

Orientation : West. Condition : Good.

Climate Control: Air Conditioning.

Views : Sea, Mountain.

Features: Covered Terrace, Lift, Near Transport, Private Terrace.

Furniture : Fully Furnished. Kitchen : Fully Fitted. Parking : Street.