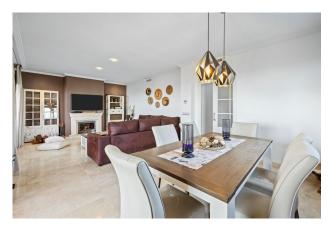

Terrace

Airconditioning

Fitted wardrobes

White goods

Plot area:

Located in a well-developed and established upmarket area, this semi-detached villa is a real gem. It stands out for its breathtaking 180 degree panoramic views over the valley of La Alqueria, the stunning golf course, with the sea as a backdrop, and surrounded by exclusive luxury developments.

The property offers spacious interiors complemented by large terraces and porches. The main living area consists of a total of 3 bedrooms with 2 bathrooms and a guest toilet. One of the bedrooms has an en suite bathroom. A separate flat completes this wonderful property. This flat has its own entrance, living room, kitchen, a bedroom and a bathroom, ideal for guests.