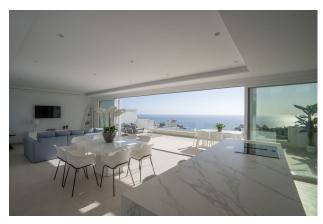

## **EXCLUSIVE LISTING**

Superb duplex penthouse in Benalmadena Costa, 20 minutes from Malaga airport. Bathed in light, thanks to huge bay windows offering 180-degree sea views. The first level of this apartment opens onto a spacious living room equipped with noble materials, opening onto an open-plan kitchen with central island and top-of-the-range appliances. The living area opens onto a terrace. Master en suite with walking closet and second en suite bedroom with dressing room. Upstairs, private roof terrace with private pool, bar and panoramic sea view. Private elevator. Home automation throughout the apartment and secure residence with gym and spa. Storage and 2 parking spaces included in the price.