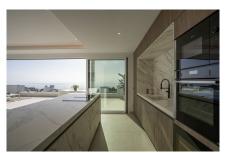

## **EXCLUSIVE LISTING**

Superb duplex penthouse in Benalmadena Costa, 20 minutes from Malaga airport. Bathed in light, thanks to huge bay windows offering 180-degree sea views. The first level of this apartment opens onto a spacious living room equipped with noble materials, opening onto an open-plan kitchen with central island and top-of-the-range appliances. The living area opens onto a terrace. Master en suite with walking closet and second en suite bedroom with dressing room. Upstairs, private roof terrace with private pool, bar and panoramic sea view. Private elevator. Home automation throughout the apartment and secure residence with gym and spa. Storage and 2 parking spaces included in the price.