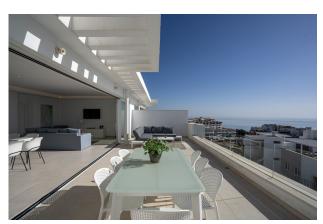

## **EXCLUSIVE LISTING**

Superb duplex penthouse in Benalmadena Costa, 20 minutes from Malaga airport. Bathed in light, thanks to huge bay windows offering 180-degree sea views. The first level of this apartment opens onto a spacious living room equipped with noble materials, opening onto an open-plan kitchen with central island and top-of-the-range appliances. The living area opens onto a terrace. Master en suite with walking closet and second en suite bedroom with dressing room. Upstairs, private roof terrace with private pool, bar and panoramic sea view. Private elevator. Home automation throughout the apartment and secure residence with gym and spa. Storage and 2 parking spaces included in the price.