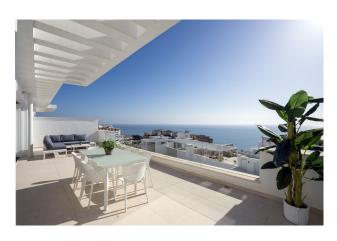

## **EXCLUSIVE LISTING**

Superb duplex penthouse in Benalmadena Costa, 20 minutes from Malaga airport. Bathed in light, thanks to huge bay windows offering 180-degree sea views. The first level of this apartment opens onto a spacious living room equipped with noble materials, opening onto an open-plan kitchen with central island and top-of-the-range appliances. The living area opens onto a terrace. Master en suite with walking closet and second en suite bedroom with dressing room. Upstairs, private roof terrace with private pool, bar and panoramic sea view. Private elevator. Home automation throughout the apartment and secure residence with gym and spa. Storage and 2 parking spaces included in the price.