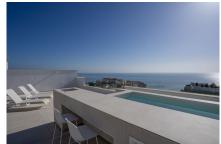

## **EXCLUSIVE LISTING**

Superb duplex penthouse in Benalmadena Costa, 20 minutes from Malaga airport. Bathed in light, thanks to huge bay windows offering 180-degree sea views. The first level of this apartment opens onto a spacious living room equipped with noble materials, opening onto an open-plan kitchen with central island and top-of-the-range appliances. The living area opens onto a terrace. Master en suite with walking closet and second en suite bedroom with dressing room. Upstairs, private roof terrace with private pool, bar and panoramic sea view. Private elevator. Home automation throughout the apartment and secure residence with gym and spa. Storage and 2 parking spaces included in the price.