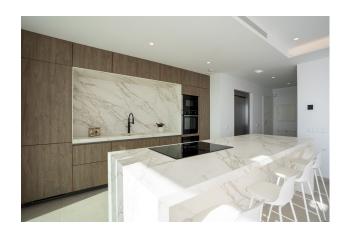

## **EXCLUSIVE LISTING**

Superb duplex penthouse in Benalmadena Costa, 20 minutes from Malaga airport. Bathed in light, thanks to huge bay windows offering 180-degree sea views. The first level of this apartment opens onto a spacious living room equipped with noble materials, opening onto an open-plan kitchen with central island and top-of-the-range appliances. The living area opens onto a terrace. Master en suite with walking closet and second en suite bedroom with dressing room. Upstairs, private roof terrace with private pool, bar and panoramic sea view. Private elevator. Home automation throughout the apartment and secure residence with gym and spa. Storage and 2 parking spaces included in the price.