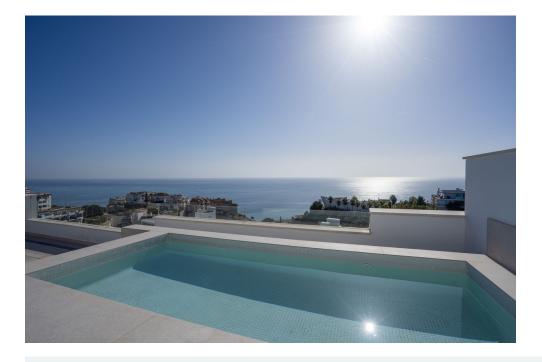

## **EXCLUSIVE LISTING**

Superb duplex penthouse in Benalmadena Costa, 20 minutes from Malaga airport. Bathed in light, thanks to huge bay windows offering 180-degree sea views. The first level of this apartment opens onto a spacious living room equipped with noble materials, opening onto an open-plan kitchen with central island and top-of-the-range appliances. The living area opens onto a terrace. Master en suite with walking closet and second en suite bedroom with dressing room. Upstairs, private roof terrace with private pool, bar and panoramic sea view. Private elevator. Home automation throughout the apartment and secure residence with gym and spa. Storage and 2 parking spaces included in the price.