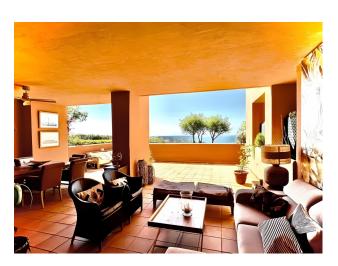

The property has 2 bedrooms and 2 bathrooms and is in excellent condition. Upon entering the apartment, there is a spacious living room that opens onto the front terrace, offering a perfect space for entertainment and relaxation with spectacular panoramic sea views. The marble floors add a touch of elegance, while the glass doors allow abundant natural light to enter. The kitchen is fully equipped and has a laundry room with a washer and dryer, making daily chores easier.