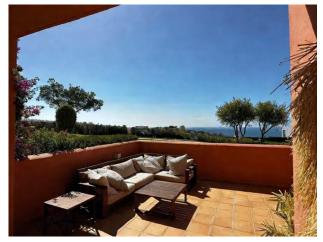

This ground floor apartment, located in the beautiful area of Chullera in Manilva, offers spectacular views. With a built area of 190m² and an impressive front terrace of 70m², partly covered, as well as a rear terrace of 6m², this apartment is ideal for enjoying the Mediterranean climate.

The property has 2 bedrooms and 2 bathrooms and is in excellent condition. Upon entering the apartment, there is a spacious living room that opens onto the front terrace, offering a perfect space for entertainment and relaxation with spectacular panoramic sea views. The marble floors add a touch of elegance, while the glass doors allow abundant natural light to enter. The kitchen is fully equipped and has a laundry room with a washer and dryer, making daily chores easier.