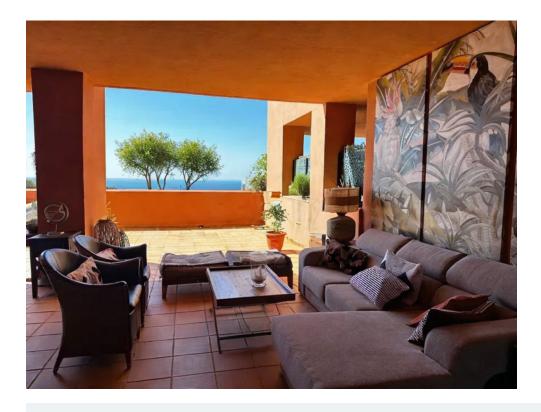

This ground floor apartment, located in the beautiful area of Chullera in Manilva, offers spectacular views. With a built area of 190m² and an impressive front terrace of 70m², partly covered, as well as a rear terrace of 6m², this apartment is ideal for enjoying the Mediterranean climate.

The property has 2 bedrooms and 2 bathrooms and is in excellent condition. Upon entering the apartment, there is a spacious living room that opens onto the front terrace, offering a perfect space for entertainment and relaxation with spectacular panoramic sea views. The marble floors add a touch of elegance, while the glass doors allow abundant natural light to enter. The kitchen is fully equipped and has a laundry room with a washer and dryer, making daily chores easier.