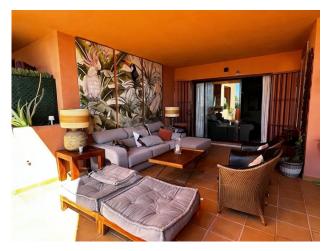

This ground floor apartment, located in the beautiful area of Chullera in Manilva, offers spectacular views. With a built area of 190m² and an impressive front terrace of 70m², partly covered, as well as a rear terrace of 6m², this apartment is ideal for enjoying the Mediterranean climate.

The property has 2 bedrooms and 2 bathrooms and is in excellent condition. Upon entering the apartment, there is a spacious living room that opens onto the front terrace, offering a perfect space for entertainment and relaxation with spectacular panoramic sea views. The marble floors add a touch of elegance, while the glass doors allow abundant natural light to enter. The kitchen is fully equipped and has a laundry room with a washer and dryer, making daily chores easier.