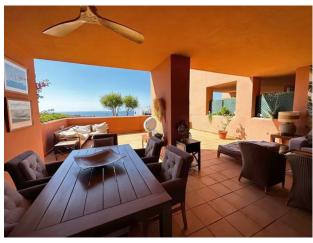

The property has 2 bedrooms and 2 bathrooms and is in excellent condition. Upon entering the apartment, there is a spacious living room that opens onto the front terrace, offering a perfect space for entertainment and relaxation with spectacular panoramic sea views. The marble floors add a touch of elegance, while the glass doors allow abundant natural light to enter. The kitchen is fully equipped and has a laundry room with a washer and dryer, making daily chores easier.