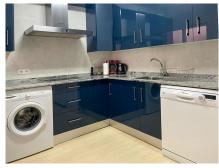

The apartment features a well-maintained interior with good condition throughout. It boasts air conditioning, both hot and cold, ensuring your comfort all year round. Additional features include a covered terrace, fitted wardrobes, and WiFi. The kitchen is fully fitted with modern appliances.

Features: Covered Terrace, Lift, Fitted Wardrobes, Near Transport, Private Terrace, WiFi.

Furniture : Optional. Kitchen : Fully Fitted. Security : Entry Phone. Category : Beachfront, Resale.