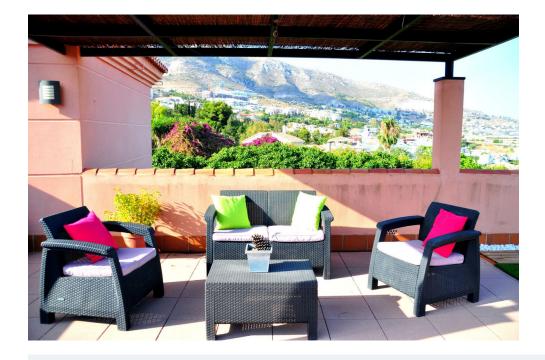

Terrace

Pre-air conditioning

This wonderful penthouse apartment is arranged over two floors. On the first floor there are two bedrooms (each with sea views), a bathroom, kitchen a lounge/diner and a spacious terrace. Decorated to a high standard.

On the upper floor, there is an impressive 66 sqm private roof terrace with 360 degree views of the sea and the mountains. It is the perfect place to relax and unwind in the middle of a natural environment.