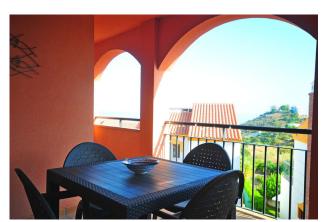

Terrace

Pre-air conditioning

This wonderful penthouse apartment is arranged over two floors. On the first floor there are two bedrooms (each with sea views), a bathroom, kitchen a lounge/diner and a spacious terrace. Decorated to a high standard.

On the upper floor, there is an impressive 66 sqm private roof terrace with 360 degree views of the sea and the mountains. It is the perfect place to relax and unwind in the middle of a natural environment.