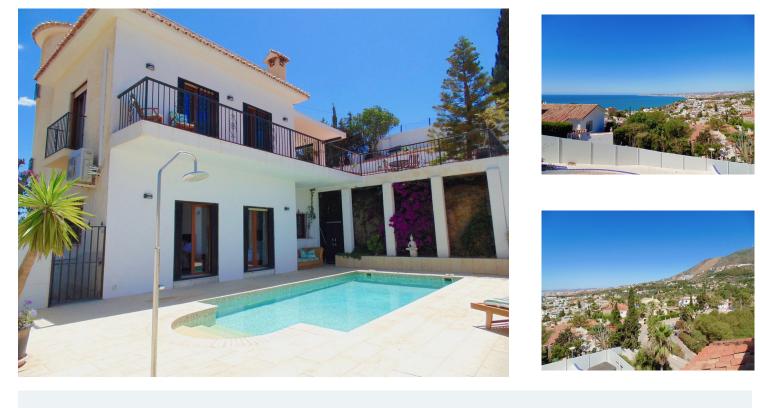

## ImmoMoment 4 bedroom Detached Villa in Benalmadena Costa Ref: RSR4858519

€1,095,000

Sales - Rentals - Management

| Property type : Detached Villa      | Swimming pool : Private              | House area :                | 282 m²  |
|-------------------------------------|--------------------------------------|-----------------------------|---------|
| Location : Benalmadena Costa        | Garden : Private                     | Plot area :                 | 1016 m² |
| Bedrooms: 4                         | Orientation : Southwest              |                             |         |
| Bathrooms : 2                       | Views : Sea views                    |                             |         |
|                                     | Parking : Closed Garage              |                             |         |
|                                     |                                      |                             |         |
| <ul> <li>Close to golf</li> </ul>   | <ul> <li>Close to sea</li> </ul>     | 🗸 WiFi                      |         |
| ✓ Tennis court                      | <ul> <li>Fitted wardrobes</li> </ul> | ✓ Golf property             |         |
| ✓ Storage room                      | ✓ Utility room                       | ✓ Terrace                   |         |
| ✓ Solarium                          | <ul> <li>White goods</li> </ul>      | <ul> <li>Jacuzzi</li> </ul> |         |
| <ul> <li>Airconditioning</li> </ul> | ✓ Barbecue                           |                             |         |
|                                     |                                      |                             |         |

Beautiful villa in the Torremuelle area of Benalmadena, just a 5 minute walk to the train station and a 15 minute walk to the beach and amenities. On the ground floor you have 4 double bedrooms and 2 large bathrooms, one being en suite. On the upper level there is a spacious lounge with fantastic views of mountain and sea, as well as a large dining room and a fully equipped kitchen and guest toilet. A staircase leads up to the roof terrace, from which the views are nothing short of spectacular. Outside we find beautiful terraced areas, some covered and some open, with a BBQ/kitchen area as well as a couple of storerooms. Private swimming pool and sunbathing area, and a hot-tub and shower. There is off road parking for at least 6 cars, as well as a small garage. The community boasts 7 padel courts, 2 tennis courts, a snack bar and swimming pool. The property is ready to rent, or would make an ideal family home.