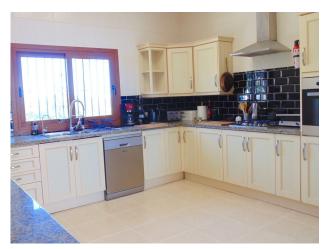

Beautiful villa in the Torremuelle area of Benalmadena, just a 5 minute walk to the train station and a 15 minute walk to the beach and amenities. On the ground floor you have 4 double bedrooms and 2 large bathrooms, one being en suite. On the upper level there is a spacious lounge with fantastic views of mountain and sea, as well as a large dining room and a fully equipped kitchen and guest toilet. A staircase leads up to the roof terrace, from which the views are nothing short of spectacular. Outside we find beautiful terraced areas, some covered and some open, with a BBQ/kitchen area as well as a couple of storerooms. Private swimming pool and sunbathing area, and a hot-tub and shower. There is off road parking for at least 6 cars, as well as a small garage. The community boasts 7 padel courts, 2 tennis courts, a snack bar and swimming pool. The property is ready to rent, or would make an ideal family home.