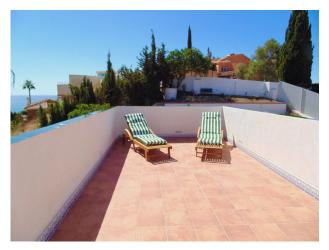

Beautiful villa in the Torremuelle area of Benalmadena, just a 5 minute walk to the train station and a 15 minute walk to the beach and amenities. On the ground floor you have 4 double bedrooms and 2 large bathrooms, one being en suite. On the upper level there is a spacious lounge with fantastic views of mountain and sea, as well as a large dining room and a fully equipped kitchen and guest toilet. A staircase leads up to the roof terrace, from which the views are nothing short of spectacular. Outside we find beautiful terraced areas, some covered and some open, with a BBQ/kitchen area as well as a couple of storerooms. Private swimming pool and sunbathing area, and a hot-tub and shower. There is off road parking for at least 6 cars, as well as a small garage. The community boasts 7 padel courts, 2 tennis courts, a snack bar and swimming pool. The property is ready to rent, or would make an ideal family home.