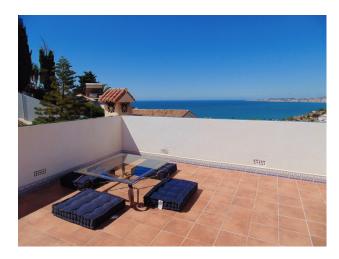

Beautiful villa in the Torremuelle area of Benalmadena, just a 5 minute walk to the train station and a 15 minute walk to the beach and amenities. On the ground floor you have 4 double bedrooms and 2 large bathrooms, one being en suite. On the upper level there is a spacious lounge with fantastic views of mountain and sea, as well as a large dining room and a fully equipped kitchen and guest toilet. A staircase leads up to the roof terrace, from which the views are nothing short of spectacular. Outside we find beautiful terraced areas, some covered and some open, with a BBQ/kitchen area as well as a couple of storerooms. Private swimming pool and sunbathing area, and a hot-tub and shower. There is off road parking for at least 6 cars, as well as a small garage. The community boasts 7 padel courts, 2 tennis courts, a snack bar and swimming pool. The property is ready to rent, or would make an ideal family home.