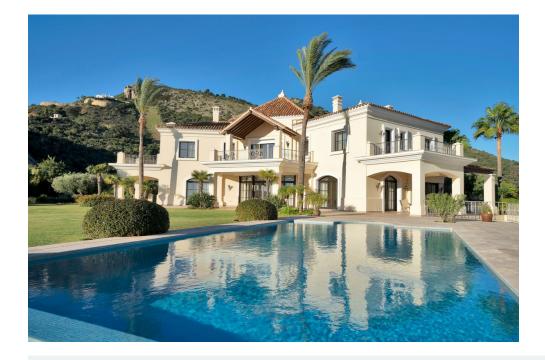

## Immo Moment 5 bedroom Detached Villa in Benahavís

Ref: RSR4897405

€4,900,000

Property type: Detached Villa

Location: Benahavís

Bedrooms: 5 Bathrooms: 5 Swimming pool: Private

Garden: Private

Orientation: Northeast

Storage room

Solar energy

Terrace

Pre-air conditioning

This exclusive property offers stunning views of the sea, the Spanish and African coasts and Gibraltar and is situated in a very private and protected location in the elegant and gated Marbella Club Golf Resort. Built with the highest quality; solid wooden floors, Travertino marble, custom made windows, excellent isolation, very modern domotic system, solar and heat pumps for hot water and heating, individually adjustable underfloor heating (solar energy) throughout the house, illuminated and heated swimming pool, poolside barbecue area, spa and gym area, wine cellar, elegant eat-in kitchen, spacious ensuite bedrooms with adjoining bathrooms, are just some of the many outstanding amenities of this beautiful home. The garden is a dream, it has been lovingly landscaped and planned by its owners and has a fully automatic irrigation system. The flat plateau plot has been secured on all sides and is well fenced. Marbella Club Golf Resort with its 18-hole golf course is very privileged and private, yet only 20 minutes away from Marbella, located in the middle of the beautiful Benahavis mountains. This residential area has a gated entrance and 24-hour security. Marbella Club Golf Resort has a wonderful restaurant just 10min walk from the villa where You can enjoy a wonderful meal and a glass of wine.