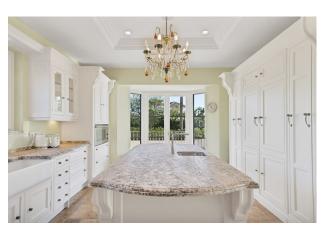

Storage room

Solar energy

Terrace

Pre-air conditioning

This exclusive property offers stunning views of the sea, the Spanish and African coasts and Gibraltar and is situated in a very private and protected location in the elegant and gated Marbella Club Golf Resort. Built with the highest quality; solid wooden floors, Travertino marble, custom made windows, excellent isolation, very modern domotic system, solar and heat pumps for hot water and heating, individually adjustable underfloor heating (solar energy) throughout the house, illuminated and heated swimming pool, poolside barbecue area, spa and gym area, wine cellar, elegant eat-in kitchen, spacious ensuite bedrooms with adjoining bathrooms, are just some of the many outstanding amenities of this beautiful home. The garden is a dream, it has been lovingly landscaped and planned by its owners and has a fully automatic irrigation system. The flat plateau plot has been secured on all sides and is well fenced. Marbella Club Golf Resort with its 18-hole golf course is very privileged and private, yet only 20 minutes away from Marbella, located in the middle of the beautiful Benahavis mountains. This residential area has a gated entrance and 24-hour security. Marbella Club Golf Resort has a wonderful restaurant just 10min walk from the villa where You can enjoy a wonderful meal and a glass of wine.