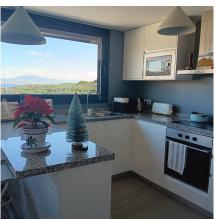

This immaculate apartment boasts panoramic views across to the sea, mountains and bay of La Duquesa. This property is a corner apartment and is offered with high quality finishes throughout, fully furnished to a high standard, fully fitted open plan kitchen and living area leading onto a spacious south east facing terrace with stunning views. Master bedroom with en-suite bathroom and a further second bedroom with private terrace offering fabulous south facing uninterrupted sea views. Hot and cold air conditioning throughout. Two underground parking spaces and spacious store room area also included.