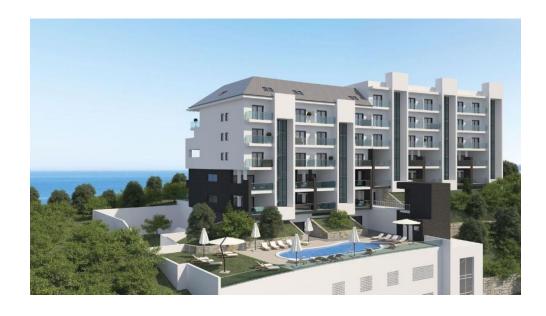

## 2 bedroom Apartment in Manilva

Ref: RSR4901806

€260,000

**Property type:** Apartment

Location: Manilva

Bedrooms: 2

**Bathrooms:** 2

**Swimming pool:** Communal

Lift

Furnished

Fitted wardrobes

Terrace

Airconditioning

New build, modern, two bedroom, two bathroom apartment nestled in the peaceful countryside of Manilva, yet just a short drive to La Duquesa Marina and its many amenities, bars and restaurants and the surrounding golf courses.

Set within a secure urbanisation with private and peaceful swimming pool and garden area overlooking the breath taking surrounding countryside.