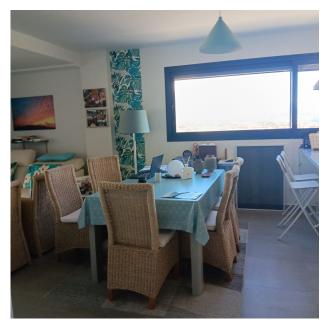

Lift

Furnished

Fitted wardrobes

Terrace

Airconditioning

New build, modern, two bedroom, two bathroom apartment nestled in the peaceful countryside of Manilva, yet just a short drive to La Duquesa Marina and its many amenities, bars and restaurants and the surrounding golf courses.

This immaculate apartment boasts panoramic views across to the sea, mountains and bay of La Duquesa. This property is a corner apartment and is offered with high quality finishes throughout, fully furnished to a high standard, fully fitted open plan kitchen and living area leading onto a spacious south east facing terrace with stunning views. Master bedroom with en-suite bathroom and a further second bedroom with private terrace offering fabulous south facing uninterrupted sea views. Hot and cold air conditioning throughout. Two underground parking spaces and spacious store room area also included.