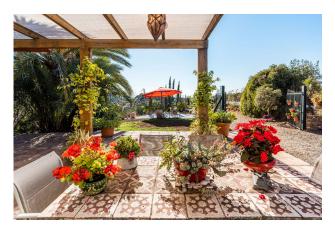

The house was designed by the Dutch artist Esther Loffeld, although nowadays it has been given a more Mediterranean look.

It is located in an elevated position, so the sea views are breathtaking.

The garden has been tastefully designed, with numerous fruit trees and automatic irrigation system installed. A small pool will help you cool off on hot days.