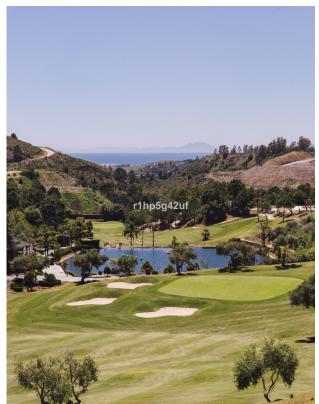

Beautiful 4.196 m2 plot for sale in the exclusive Marbella Club Golf Resort and Equestrian Center. The plot's building allowance is about 10.6% meaning nearly 450 m2 in up to two floors plus terraces and basement (most likely with views due to the slope).

This complex is an absolute retreat, quiet, secure and surrounded by nature and golf just a few minutes drive from Guadalmina, Benahavis, Puerto Banus, San Pedro and a wide variety of golf courses, restaurants, etc. This is a plot in high position and with great panoramic views over the golf course, the Club House, the lake and the surrounding country side. It is also conveniently located within walking distance to the Club House and over

the 18th hole. The surface slopes down towards NW orientation. A nice plot in a superb spot!!