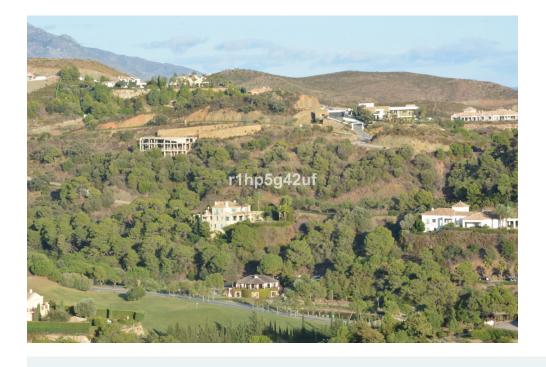

Beautiful 4.196 m2 plot for sale in the exclusive Marbella Club Golf Resort and Equestrian Center. The plot's building allowance is about 10.6% meaning nearly 450 m2 in up to two floors plus terraces and basement (most likely with views due to the slope).

This complex is an absolute retreat, quiet, secure and surrounded by nature and golf just a few minutes drive from Guadalmina, Benahavis, Puerto Banus, San Pedro and a wide variety of golf courses, restaurants, etc. This is a plot in high position and with great panoramic views over the golf course, the Club House, the lake and the surrounding country side. It is also conveniently located within walking distance to the Club House and over

the 18th hole. The surface slopes down towards NW orientation. A nice plot in a superb spot!!