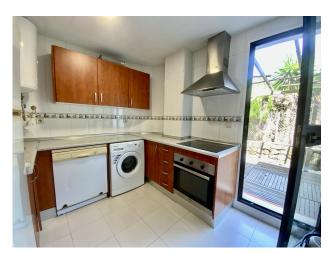

Terrace

Close to golf

Walking distance beach

Not furnished

Close to sea

Utility room

Airconditioning

Casa Costa is a Ground Floor Apartment with 3 bedrooms, a large garage space and a large storage room; also has a private covered terrace in addition to a private garden; for sale in the urbanization of Costalita, Estepona; with south orientation. Exceptional location to walk to the beach. The urbanization that is very private and closed has 2 swimming pools and green area.

It has the following characteristics: nearby services, nearby transport, air conditioning, private terrace, equipped kitchen, , fitted wardrobes, views to the garden, beach side, without furnishing, near beach / sea, near the golf, discovered terrace, glass doors, good condition, shops close to the city, schools nearby and patio on the ground floor to go to the beach. The private covered terrace and private garden area make this property enjoy all year round. It is right in front of the hotel The Flag and supermarkets, golf club, equestrian school; restaurants and Anantara by the Sea Beach Club. One step away from Villa Padierna's paddle and tennis club. In addition, the area has a wide range of schools, institutes, academies and nurseries. We also meet next to the Grill Shambao. Ideal to enjoy your holiday at any time of the year.