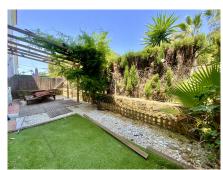

Garden: Private

**Orientation:** South

Views: garden

Parking: Open private parking

House area: 147 m<sup>2</sup>

Plot area: 53 m<sup>2</sup>

Close to beach

Fitted wardrobes

The large car garage is 34 m2.; 9 m2 storage room and private garden. The kitchen has direct access to the private garden area; and from the living room and bedroom you can access the private covered terrace of 18 m2.