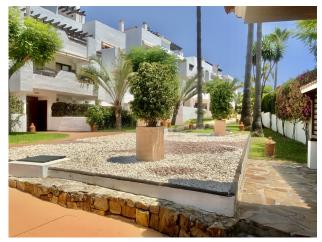

Terrace

Close to golf

Walking distance beach

Not furnished

Close to sea

Utility room

Airconditioning

Casa Costa is a Ground Floor Apartment with 3 bedrooms, a large garage space and a large storage room; also has a private covered terrace in addition to a private garden; for sale in the urbanization of Costalita, Estepona; with south orientation. Exceptional location to walk to the beach. The urbanization that is very private and closed has 2 swimming pools and green area.

The large car garage is 34 m2.; 9 m2 storage room and private garden. The kitchen has direct access to the private garden area; and from the living room and bedroom you can access the private covered terrace of 18 m2.