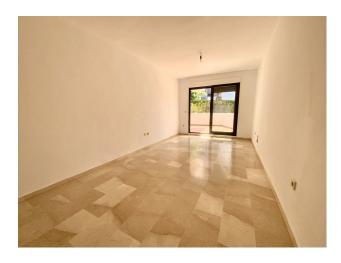

The large car garage is 34 m2.; 9 m2 storage room and private garden. The kitchen has direct access to the private garden area; and from the living room and bedroom you can access the private covered terrace of 18 m2.