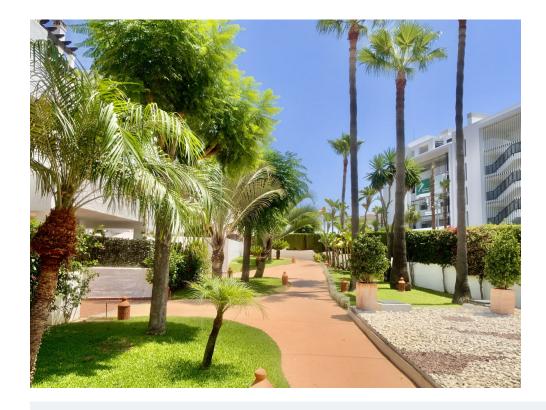

Terrace

Close to golf

Walking distance beach

Not furnished

Close to sea

Utility room

Airconditioning

Casa Costa is a Ground Floor Apartment with 3 bedrooms, a large garage space and a large storage room; also has a private covered terrace in addition to a private garden; for sale in the urbanization of Costalita, Estepona; with south orientation. Exceptional location to walk to the beach. The urbanization that is very private and closed has 2 swimming pools and green area.

The large car garage is 34 m2.; 9 m2 storage room and private garden. The kitchen has direct access to the private garden area; and from the living room and bedroom you can access the private covered terrace of 18 m2.

It has the following characteristics: nearby services, nearby transport, air conditioning, private terrace, equipped kitchen, , fitted wardrobes, views to the garden, beach side, without furnishing, near beach / sea, near the golf, discovered terrace, glass doors, good condition, shops close to the city, schools nearby and patio on the ground floor to go to the beach. The private covered terrace and private garden area make this property enjoy all year round. It is right in front of the hotel The Flag and supermarkets, golf club, equestrian school; restaurants and Anantara by the Sea Beach Club. One step away from Villa Padierna's paddle and tennis club. In addition, the area has a wide range of schools, institutes, academies and nurseries. We also meet next to the Grill Shambao. Ideal to enjoy your holiday at any time of the year.