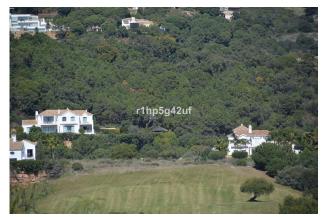

## €825,000

Close to golf

Near golf

Golf property

Handicap access

Only flat plot available in the Marbella Club Golf Resort. It has a surface of 1570 m2, south oriented with sea views. It is located within walking distance to the Club House, the Driving range and the Equestrian Center. It's simply a unique plot. The building allowance is 370 m2. Marbella Club Golf Resort is a fully gated residential complex with its own golf course, Club House and Equestrian Center. It also has 24 hours Security and Concierge service. The complex has a low construction density to ensure lots of nature around all the villas.