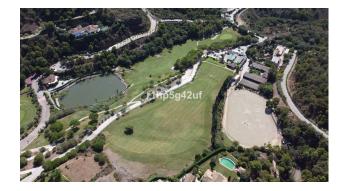

## €825,000

Close to golf

Near golf

Golf property

Handicap access

Only flat plot available in the Marbella Club Golf Resort. It has a surface of 1570 m2, south oriented with sea views. It is located within walking distance to the Club House, the Driving range and the Equestrian Center. It's simply a unique plot. The building allowance is 370 m2. Marbella Club Golf Resort is a fully gated residential complex with its own golf course, Club House and Equestrian Center. It also has 24 hours Security and Concierge service. The complex has a low construction density to ensure lots of nature around all the villas.