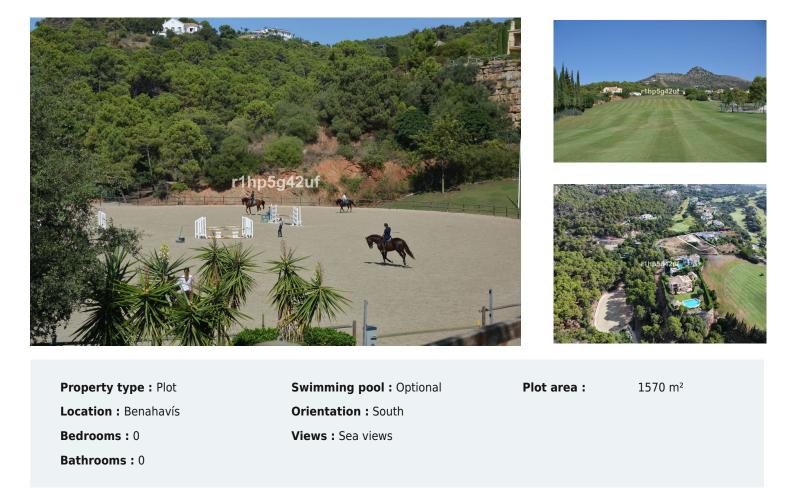

## €825,000

Close to golf

Near golf

Golf property

Handicap access

Only flat plot available in the Marbella Club Golf Resort. It has a surface of 1570 m2, south oriented with sea views. It is located within walking distance to the Club House, the Driving range and the Equestrian Center. It's simply a unique plot. The building allowance is 370 m2. Marbella Club Golf Resort is a fully gated residential complex with its own golf course, Club House and Equestrian Center. It also has 24 hours Security and Concierge service. The complex has a low construction density to ensure lots of nature around all the villas.