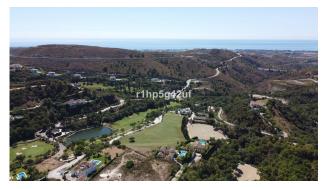

## €825,000

Close to golf

Near golf

Golf property

Handicap access

Only flat plot available in the Marbella Club Golf Resort. It has a surface of 1570 m2, south oriented with sea views. It is located within walking distance to the Club House, the Driving range and the Equestrian Center. It's simply a unique plot. The building allowance is 370 m2. Marbella Club Golf Resort is a fully gated residential complex with its own golf course, Club House and Equestrian Center. It also has 24 hours Security and Concierge service. The complex has a low construction density to ensure lots of nature around all the villas.