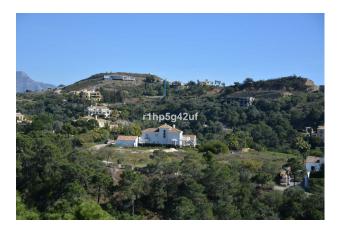

## €825,000

Close to golf

Near golf

Golf property

Handicap access

Only flat plot available in the Marbella Club Golf Resort. It has a surface of 1570 m2, south oriented with sea views. It is located within walking distance to the Club House, the Driving range and the Equestrian Center. It's simply a unique plot. The building allowance is 370 m2. Marbella Club Golf Resort is a fully gated residential complex with its own golf course, Club House and Equestrian Center. It also has 24 hours Security and Concierge service. The complex has a low construction density to ensure lots of nature around all the villas.