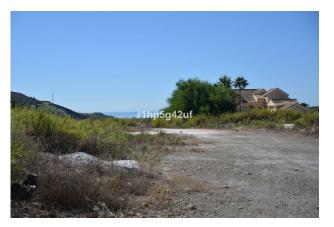

## €825,000

Close to golf

Near golf

Golf property

Handicap access

Only flat plot available in the Marbella Club Golf Resort. It has a surface of 1570 m2, south oriented with sea views. It is located within walking distance to the Club House, the Driving range and the Equestrian Center. It's simply a unique plot. The building allowance is 370 m2. Marbella Club Golf Resort is a fully gated residential complex with its own golf course, Club House and Equestrian Center. It also has 24 hours Security and Concierge service. The complex has a low construction density to ensure lots of nature around all the villas.