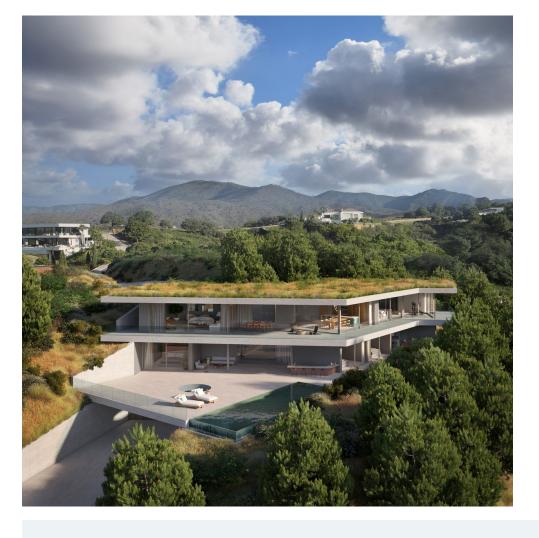

## Retreat in the Heart of Nature

Perched on an elevated position in the mountain foothills, this vila is a masterful blend of strategic design and playful space distribution. With its back embraced by the mountain and its front opening to breathtaking viewings. This villa is a true expression of contemporary and innovative design

The architecture and outdoor spaces are meticulously oriented towards the Mediterranean Sea, the castle of Monte Mayor, and the emerald valley below. From the expansive terraces to the integrated outdoor lounge area, the property offers a protected and serene haven. Every corner of this residence invites you to relax and enjoy the harmonious connection with nature.

The villa includes: 5 bedrooms, 5 en-suite bathrooms, 2 guest toilets, extensive terraces, an integrated outdoor lounge area and a stunning swimming pool. The property radiates sophisticated charm with its use of noble materials and top-tier specifications. It achieves an ideal synergy between state-of-the-art design and ecological sensitivity, featuring a minimal environmental footprint, green roofs, optional solar energy, and landscaping designed to thrive in drought conditions.