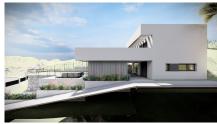

Are you looking for a lot to build your dream home?

This is your chance! You will love this spectacular project WITH READY LICENSE for a detached single-family house. Located in Benalmadena, Malaga, this land has unbeatable views and an area of 690 m2. In addition, it has approximately 212 m2 built distributed on two floors over a large basement. Access from the street is through the basement, where you will find a staircase to access the other levels and an outside ramp to access by car to the first floor.

To adapt to the topographic conditions present, the two floors of the house are built on a large basement that serves as a base and manages to raise the house to a higher level, where a more friendly adaptation to the terrain and a maximum use of outdoor spaces is achieved.