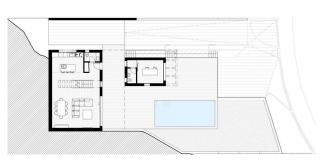

Are you looking for a lot to build your dream home?

This is your chance! You will love this spectacular project WITH READY LICENSE for a detached single-family house. Located in Benalmadena, Malaga, this land has unbeatable views and an area of 690 m2. In addition, it has approximately 212 m2 built distributed on two floors over a large basement. Access from the street is through the basement, where you will find a staircase to access the other levels and an outside ramp to access by car to the first floor.

On the second floor, above the basement, the day area is mostly quiet, and can be distributed in an open kitchen, dining room and living room, and a toilet, plus a studio with its own bathroom. This floor can be directly related to the outdoor pool area, achieving a wonderful space for enjoyment in the most private part of the plot.

The upper floor corresponds to the sleeping area, consisting of two bedrooms, a bathroom and a bedroom with private bathroom.

If you want to experience maximum tranquility in your property do not miss this opportunity to build the house of your dreams.