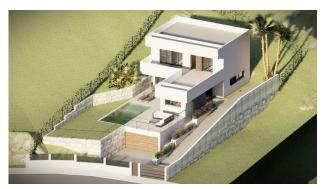

Are you looking for a lot to build your dream home?

This is your chance! You will love this spectacular project WITH READY LICENSE for a detached single-family house. Located in Benalmadena, Malaga, this land has unbeatable views and an area of 690 m2. In addition, it has approximately 212 m2 built distributed on two floors over a large basement. Access from the street is through the basement, where you will find a staircase to access the other levels and an outside ramp to access by car to the first floor.

To adapt to the topographic conditions present, the two floors of the house are built on a large basement that serves as a base and manages to raise the house to a higher level, where a more friendly adaptation to the terrain and a maximum use of outdoor spaces is achieved.

Access from the street can communicate with the basement, where you can ascend to the other levels by a staircase. On one of the exterior sides, a ramp is projected, allowing access with the car to the first floor level.