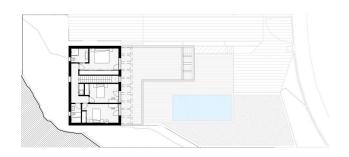

The upper floor corresponds to the sleeping area, consisting of two bedrooms, a bathroom and a bedroom with private bathroom.

If you want to experience maximum tranquility in your property do not miss this opportunity to build the house of your dreams.