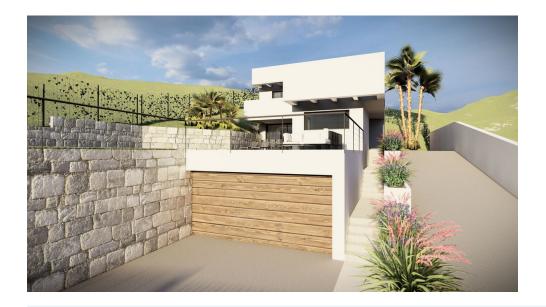

Are you looking for a lot to build your dream home?

This is your chance! You will love this spectacular project WITH READY LICENSE for a detached single-family house. Located in Benalmadena, Malaga, this land has unbeatable views and an area of 690 m2. In addition, it has approximately 212 m2 built distributed on two floors over a large basement. Access from the street is through the basement, where you will find a staircase to access the other levels and an outside ramp to access by car to the first floor.

To adapt to the topographic conditions present, the two floors of the house are built on a large basement that serves as a base and manages to raise the house to a higher level, where a more friendly adaptation to the terrain and a maximum use of outdoor spaces is achieved.

Access from the street can communicate with the basement, where you can ascend to the other levels by a staircase. On one of the exterior sides, a ramp is projected, allowing access with the car to the first floor level.