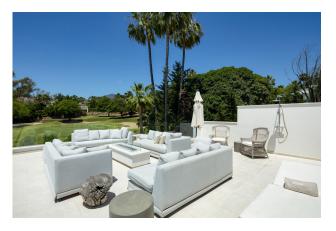

Exceptional frontline golf villa located in the heart of the Golf Valley of Nueva Andalucía. Just a few minutes drive to Puerto Banús and its exclusive shops and services. Beautiful views of the golf course. Accommodation: Hall. Guest toilet. Large living/dining room with fireplace and glass doors with direct access to the covered terrace with barbecue and chill out area. Fully fitted open plan kitchen with top quality appliances and marble countertops. 5 double bedrooms. 5 ensuite bathrooms. The master bedroom has a large dressing room. Gym. Cinema room. The villa has a charming patio and beautiful tropical gardens.