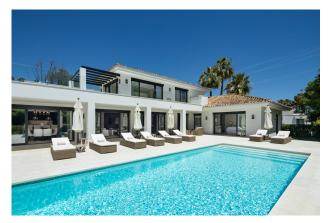

## ImmoMoment 5 bedroom Detached Villa in Nueva Andalucía Ref: RSR4871242

## €6,950,000

Sales - Rentals - Management

| Property type : Detached Villa      | Swimming pool : Private              | House area :                  | 490 m²  |
|-------------------------------------|--------------------------------------|-------------------------------|---------|
| Location : Nueva Andalucía          | Garden : Private                     | Plot area :                   | 1561 m² |
| Bedrooms : 5                        | Parking : Open private parking       |                               |         |
| Bathrooms : 5                       |                                      |                               |         |
|                                     |                                      |                               |         |
| ✓ Close to golf                     | <ul> <li>Close to sea</li> </ul>     | <ul> <li>Near golf</li> </ul> |         |
| ✓ Gymnasium                         | <ul> <li>Fitted wardrobes</li> </ul> | <ul> <li>Domotics</li> </ul>  |         |
| ✓ Terrace                           | ✓ White goods                        | ✓ Jacuzzi                     |         |
| <ul> <li>Airconditioning</li> </ul> |                                      |                               |         |

Exceptional frontline golf villa located in the heart of the Golf Valley of Nueva Andalucía. Just a few minutes drive to Puerto Banús and its exclusive shops and services. Beautiful views of the golf course. Accommodation: Hall. Guest toilet. Large living/dining room with fireplace and glass doors with direct access to the covered terrace with barbecue and chill out area. Fully fitted open plan kitchen with top quality appliances and marble countertops. 5 double bedrooms. 5 ensuite bathrooms. The master bedroom has a large dressing room. Gym. Cinema room. The villa has a charming patio and beautiful tropical gardens.