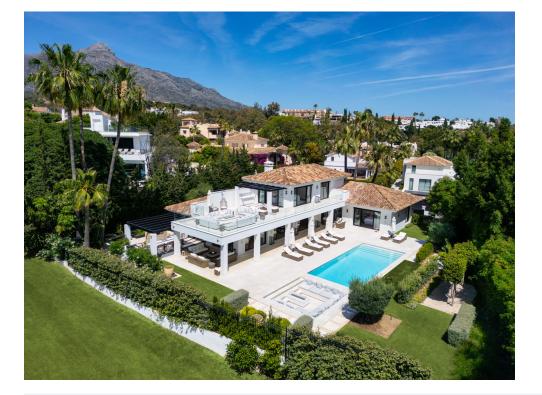

Exceptional frontline golf villa located in the heart of the Golf Valley of Nueva Andalucía. Just a few minutes drive to Puerto Banús and its exclusive shops and services. Beautiful views of the golf course. Accommodation: Hall. Guest toilet. Large living/dining room with fireplace and glass doors with direct access to the covered terrace with barbecue and chill out area. Fully fitted open plan kitchen with top quality appliances and marble countertops. 5 double bedrooms. 5 ensuite bathrooms. The master bedroom has a large dressing room. Gym. Cinema room. The villa has a charming patio and beautiful tropical gardens.