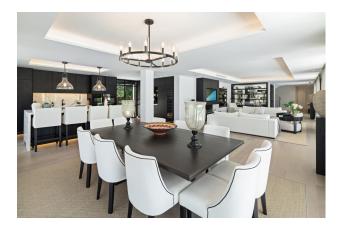

Exceptional frontline golf villa located in the heart of the Golf Valley of Nueva Andalucía. Just a few minutes drive to Puerto Banús and its exclusive shops and services. Beautiful views of the golf course. Accommodation: Hall. Guest toilet. Large living/dining room with fireplace and glass doors with direct access to the covered terrace with barbecue and chill out area. Fully fitted open plan kitchen with top quality appliances and marble countertops. 5 double bedrooms. 5 ensuite bathrooms. The master bedroom has a large dressing room. Gym. Cinema room. The villa has a charming patio and beautiful tropical gardens.