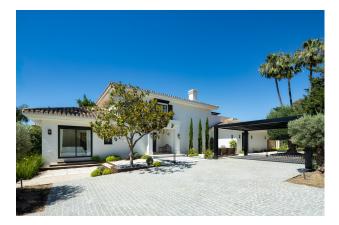

Exceptional frontline golf villa located in the heart of the Golf Valley of Nueva Andalucía. Just a few minutes drive to Puerto Banús and its exclusive shops and services. Beautiful views of the golf course. Accommodation: Hall. Guest toilet. Large living/dining room with fireplace and glass doors with direct access to the covered terrace with barbecue and chill out area. Fully fitted open plan kitchen with top quality appliances and marble countertops. 5 double bedrooms. 5 ensuite bathrooms. The master bedroom has a large dressing room. Gym. Cinema room. The villa has a charming patio and beautiful tropical gardens.