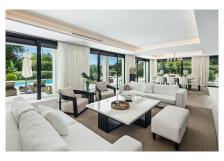

Exceptional frontline golf villa located in the heart of the Golf Valley of Nueva Andalucía. Just a few minutes drive to Puerto Banús and its exclusive shops and services. Beautiful views of the golf course. Accommodation: Hall. Guest toilet. Large living/dining room with fireplace and glass doors with direct access to the covered terrace with barbecue and chill out area. Fully fitted open plan kitchen with top quality appliances and marble countertops. 5 double bedrooms. 5 ensuite bathrooms. The master bedroom has a large dressing room. Gym. Cinema room. The villa has a charming patio and beautiful tropical gardens.