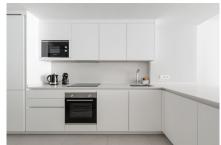

## Property Features:

Living Space: A generously sized living room leads to a private terrace and garden, perfect for outdoor relaxation and entertaining. Dining and Kitchen: The open-plan dining area seamlessly connects to a fully equipped modern kitchen. Utility Room: Includes a washing machine.