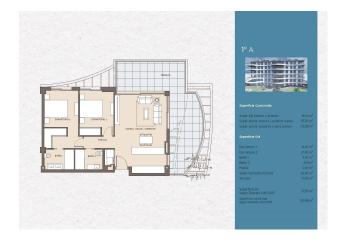

## ImmoMoment 2 bedroom Apartment in Benalmadena

**Property type:** Apartment

Location: Benalmadena

Bedrooms: 2 Bathrooms: 2 **Swimming pool:** Communal pool

Views: Sea views

100 m<sup>2</sup> House area:

Lift