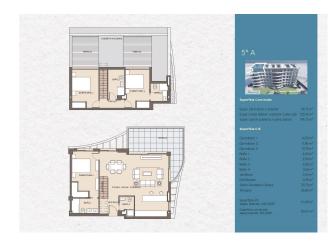

## Benalmádena

**Property type:** Apartment

Location: Benalmádena

**Bedrooms:** 3 Bathrooms: 2 **Swimming pool:** Communal pool

Views: Sea views

151 m<sup>2</sup> House area:

Terraces area: 36 m<sup>2</sup>