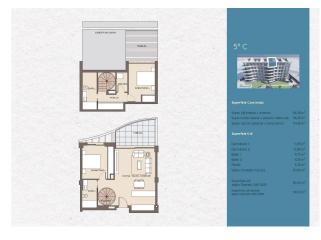

## Benalmadena

**Property type:** Apartment

Location: Benalmadena

Bedrooms: 2 Bathrooms: 2 **Swimming pool:** Communal pool

Views: Sea views

114 m<sup>2</sup> House area:

Lift

Pre-air conditioning