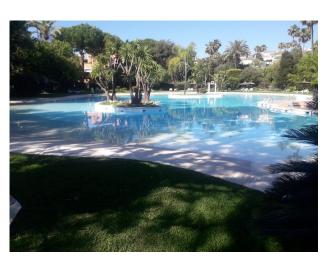

nal

Garden: Communal Orientation: East Views: Mountain views

Parking: Street

House area: 220 m<sup>2</sup>

WiFi

close to shops

Fitted wardrobes

Not furnished

Close to sea

Close to beach

Terrace

Jacuzzi

Close to golf

Tennis court

White goods

Airconditioning

This duplex penthouse has four bedrooms and four bathrooms en suite, as well as a guest toilet.

On the first level there is a very spacious livingroom leading out to a spcious terrace which connects to the adjacent bedroom.

Another bedroom and the large kitchen can be found on this floor.

On the upper level there are two very spacious bedrooms en/suite as well as a large closet area for the master bedroom.

Two large terraces on this floor as well.

An amazing tropical garden surround the large communal pool.