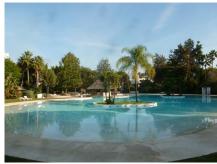

## **Guadalmina Baja**

Ref: RSR4849375









Property type: Penthouse

Location: Guadalmina Baja

Bedrooms: 4

Bathrooms: 4

Swimming pool: Communal

Garden: Communal Orientation: East Views: Mountain views

Parking: Street

House area: 220 m<sup>2</sup>

WiFi

close to shops

Fitted wardrobes

Not furnished

Close to sea

Close to beach

Terrace

Jacuzzi

Close to golf

Tennis court

White goods

Airconditioning

This duplex penthouse has four bedrooms and four bathrooms en suite, as well as a guest toilet.

On the first level there is a very spacious livingroom leading out to a spcious terrace which connects to the adjacent bedroom.

Another bedroom and the large kitchen can be found on this floor.

On the upper level there are two very spacious bedrooms en/suite as well as a large closet area for the master bedroom.

Two large