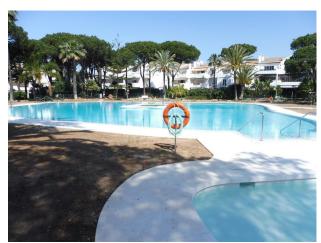

munal

Garden: Communal Orientation: East Views: Mountain views

Parking: Street

House area: 220 m<sup>2</sup>

WiFi

close to shops

Fitted wardrobes

Not furnished

Close to sea

Close to beach

Terrace

Jacuzzi

Close to golf

Tennis court

White goods

Airconditioning

This duplex penthouse has four bedrooms and four bathrooms en suite, as well as a guest toilet.

On the first level there is a very spacious livingroom leading out to a spcious terrace which connects to the adjacent bedroom.

Another bedroom and the large kitchen can be found on this floor.

On the upper level there are two very spacious bedrooms en/suite as well as a large closet area for the master bedroom.

Two large terraces on this floor as well.

An amazing tropical garden surround the large communal pool.