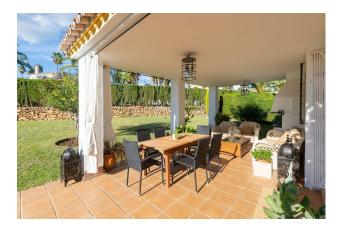

The distribution is as follows:

On the ground level we find a bright and cozy living-dining room with fireplace, toilet and kitchen. The living room has access to the covered terrace that also has a barbecue. From the terrace you can go the spacious and sunny garden with south-west orientation.