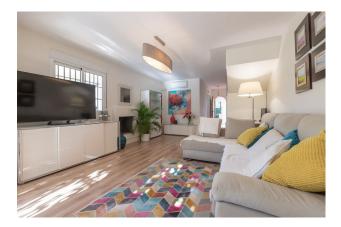

The distribution is as follows:

On the ground level we find a bright and cozy living-dining room with fireplace, toilet and kitchen. The living room has access to the covered terrace that also has a barbecue. From the terrace you can go the spacious and sunny garden with south-west orientation.