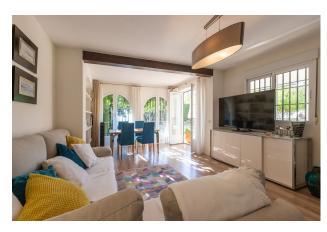

The distribution is as follows:

On the ground level we find a bright and cozy living-dining room with fireplace, toilet and kitchen. The living room has access to the covered terrace that also has a barbecue. From the terrace you can go the spacious and sunny garden with south-west orientation.