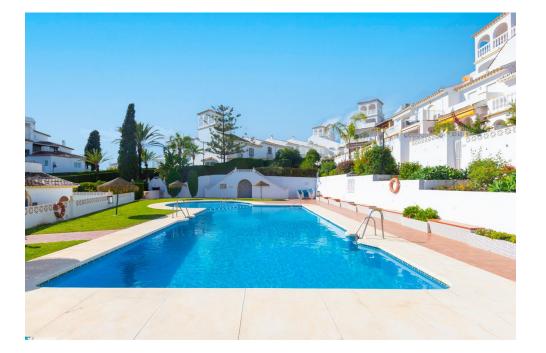

## €698,000

| Property type : Townhouse<br>Location : Elviria<br>Bedrooms : 3<br>Bathrooms : 2            | Swimming pool : Communal<br>Garden : Communal<br>Orientation : South<br>Views : Sea views<br>Parking : Street | House area :<br>Plot area :                                                    | 178 m²<br>438 m² |
|---------------------------------------------------------------------------------------------|---------------------------------------------------------------------------------------------------------------|--------------------------------------------------------------------------------|------------------|
| <ul> <li>Close to golf</li> <li>Storage room</li> <li>Solarium</li> <li>Barbecue</li> </ul> | <ul><li>close to shops</li><li>Fireplace</li><li>White goods</li></ul>                                        | <ul> <li>Fitted wardrobes</li> <li>Terrace</li> <li>Airconditioning</li> </ul> |                  |