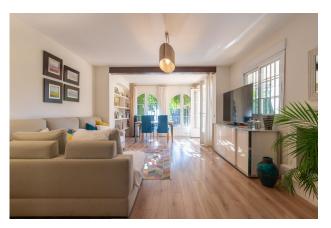

The distribution is as follows:

On the ground level we find a bright and cozy living-dining room with fireplace, toilet and kitchen. The living room has access to the covered terrace that also has a barbecue. From the terrace you can go the spacious and sunny garden with south-west orientation.