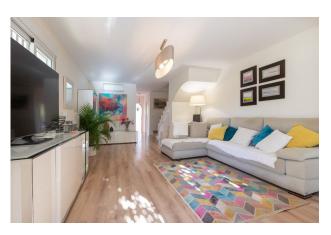

The distribution is as follows:

On the ground level we find a bright and cozy living-dining room with fireplace, toilet and kitchen. The living room has access to the covered terrace that also has a barbecue. From the terrace you can go the spacious and sunny garden with south-west orientation.