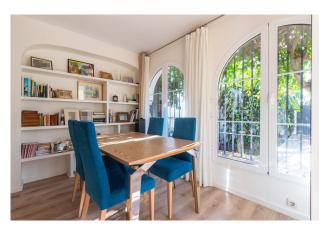

The distribution is as follows:

On the ground level we find a bright and cozy living-dining room with fireplace, toilet and kitchen. The living room has access to the covered terrace that also has a barbecue. From the terrace you can go the spacious and sunny garden with south-west orientation.