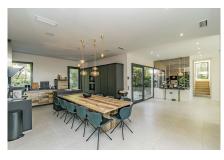

The property is distributed over two floors plus a basement with a total of six bedrooms, four bathrooms plus a toilet, large living room with open kitchen, TV room in the basement, garage...etc.

Externally it has a large plot with a private pool, a fully equipped outdoor kitchen and a terrace with sea views. An excellent property to enjoy the best lifestyle on the Costa del Sol.