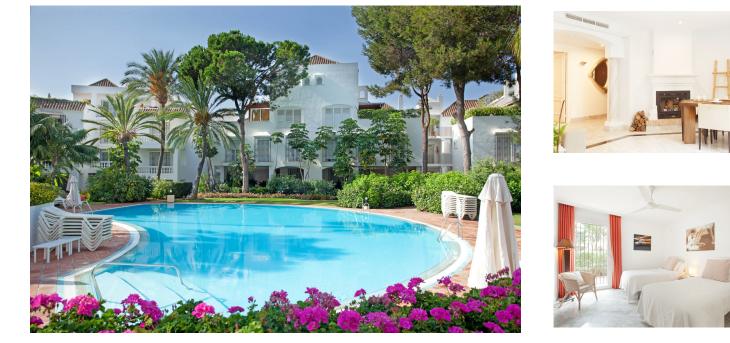

South facing ground floor apartment situated in a beachfront complex in Elviria.

The complex has a direct access to the beach, 2 open swimming pools (one is heated), beautiful well maintained tropical gardens, concierge .

The apartment is spacious and full of natural light, the living room and both bedrooms are south facing and have access to the terrace.

Central AC, fireplace, fully refurbished kitchen.

Spacious underground parking place and storage room are included in price.