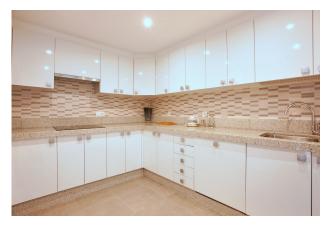

The apartment is spacious and full of natural light, the living room and both bedrooms are south facing and have access to the terrace.

Central AC, fireplace, fully refurbished kitchen.

Spacious underground parking place and storage room are included in price.