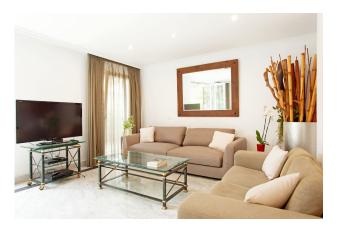

The apartment is spacious and full of natural light, the living room and both bedrooms are south facing and have access to the terrace.

Central AC, fireplace, fully refurbished kitchen.

Spacious underground parking place and storage room are included in price.