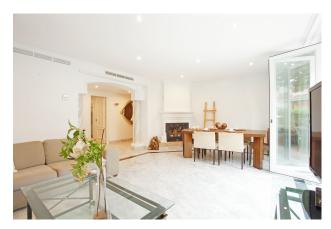

The apartment is spacious and full of natural light, the living room and both bedrooms are south facing and have access to the terrace.

Central AC, fireplace, fully refurbished kitchen.

Spacious underground parking place and storage room are included in price.