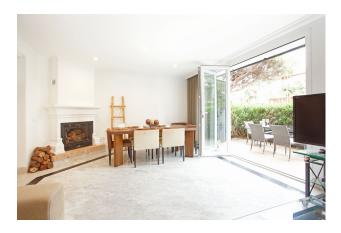

The apartment is spacious and full of natural light, the living room and both bedrooms are south facing and have access to the terrace.

Central AC, fireplace, fully refurbished kitchen.

Spacious underground parking place and storage room are included in price.