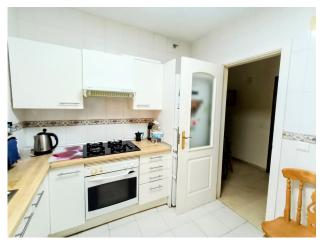

95 m<sup>2</sup> House area:

Tennis court

Terrace

Fitted wardrobes

White goods

Lift

**Furnished** 

Fantastic Apartment in Beautiful Community with Excellent Amenities and Quick Highway Access

3 spacious bedrooms with built-in closets and 2 bathrooms Terrace and east-facing balcony, perfect for enjoying natural light Parking space included in the price

First-floor exterior with elevator access for added convenience Community pool, green areas, and paddle tennis court