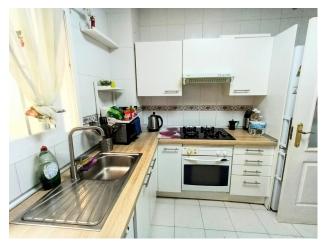

95 m<sup>2</sup> House area:

Tennis court

Terrace

Fitted wardrobes

White goods

Lift

**Furnished** 

Fantastic Apartment in Beautiful Community with Excellent Amenities and Quick Highway Access

3 spacious bedrooms with built-in closets and 2 bathrooms Terrace and east-facing balcony, perfect for enjoying natural light Parking space included in the price

First-floor exterior with elevator access for added convenience Community pool, green areas, and paddle tennis court