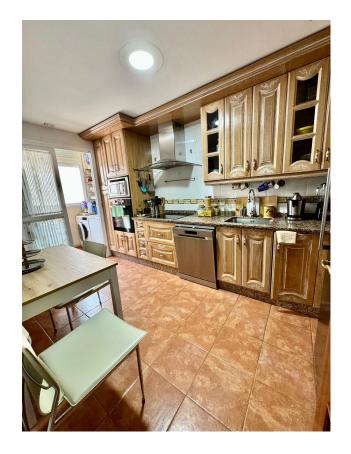

Upon entering, you'll find an elegant entry hall that leads to the large, bright living-dining room with direct access to a private terrace, perfect for enjoying the area's fantastic climate. The independent kitchen is spacious, fully equipped, and includes a convenient laundry area.