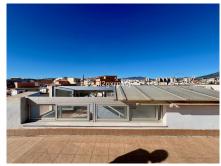

House area: 828 m<sup>2</sup>

Close to sea

White goods

close to shops

Airconditioning

Terrace

Building composed of ground floor, first, second and third floors above and roof, distributed as follows:

- THE GROUND FLOOR, consists of entrance to the building, vertical communication staircase, two commercial premises and open interior patio for lighting and ventilation. 218.73 m2
- THE FIRST FLOOR ABOVE, consists of vertical communication staircase and two floors, one with two bedrooms and the other with three.
- THE SECOND FLOOR ABOVE, consists of vertical communication staircase and two floors, one with two bedrooms and the other with three.
- THE THIRD FLOOR ABOVE, consists of vertical communication staircase and two floors, one with two bedrooms and the other with three.
- AND ROOF FLOOR, with a communal walkable roof terrace, which is accessed through the vertical communication staircase from the ground floor.

Building boundaries: Its boundaries are the same as the plot on which it is built.

- \* NO ELEVATOR
- \* A/C
- \* EQUIPPED KITCHENS
- \* SOLARIUM