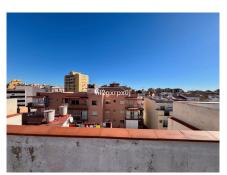

House area: 828 m<sup>2</sup>

Close to sea

White goods

close to shops

Airconditioning

Terrace

Building composed of ground floor, first, second and third floors above and roof, distributed as follows:

- THE GROUND FLOOR, consists of entrance to the building, vertical communication staircase, two commercial premises and open interior patio for lighting and ventilation. 218.73 m2
- THE FIRST FLOOR ABOVE, consists of vertical communication staircase and two floors, one with two bedrooms and the other with three.
- THE SECOND FLOOR ABOVE, consists of vertical communication staircase and two floors, one with two bedrooms and the other with three.
- THE THIRD FLOOR ABOVE, consists of vertical communication staircase and two floors, one with two bedrooms and the other with three.
- AND ROOF FLOOR, with a communal walkable roof terrace, which is accessed through the vertical communication staircase from the ground floor.

Building boundaries: Its boundaries are the same as the plot on which it is built.

- \* NO ELEVATOR
- \* A/C
- \* EQUIPPED KITCHENS
- \* SOLARIUM