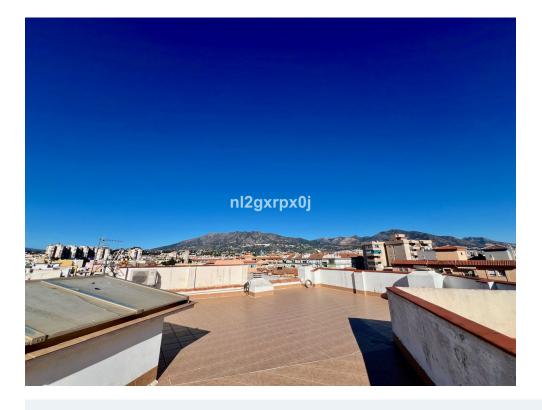

House area: 828 m<sup>2</sup>

Close to sea

White goods

close to shops

Airconditioning

Terrace

Building composed of ground floor, first, second and third floors above and roof, distributed as follows:

- THE GROUND FLOOR, consists of entrance to the building, vertical communication staircase, two commercial premises and open interior patio for lighting and ventilation. 218.73 m2
- THE FIRST FLOOR ABOVE, consists of vertical communication staircase and two floors, one with two bedrooms and the other with three.
- THE SECOND FLOOR ABOVE, consists of vertical communication staircase and two floors, one with two bedrooms and the other with three.
- THE THIRD FLOOR ABOVE, consists of vertical communication staircase and two floors, one with two bedrooms and the other with three.
- AND ROOF FLOOR, with a communal walkable roof terrace, which is accessed through the vertical communication staircase from the ground floor.

Building boundaries: Its boundaries are the same as the plot on which it is built.

- \* NO ELEVATOR
- \* A/C
- \* EQUIPPED KITCHENS
- \* SOLARIUM