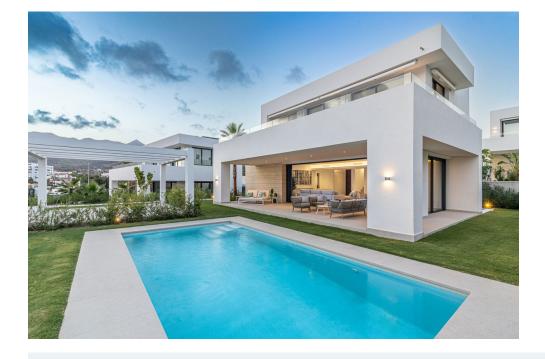

Terrace

Close to sea

**Basement** 

Airconditioning

Fitted wardrobes

Utility room

Plot area:

Welcome to this exclusive modern villa located in eastern Marbella, a place where luxury meets proximity to the sea, mountains, shopping, and Marbella town. This dream home offers a total of six bedrooms and five bathrooms, as well as a guest toilet. Nearly all bedrooms have en-suite bathrooms, ensuring both privacy and comfort for all residents.

The villa's open floor plan, combined with the state-of-the-art kitchen, creates an airy and spacious atmosphere. The large sliding doors between the living room and the terrace make it possible to open up the entire lower floor, blurring the lines between indoor and outdoor spaces. This creates a seamless transition to the stunning outdoor environment, where you can enjoy the private pool and lush surroundings.

The generous plot offers a private pool, large green areas, plenty of storage space, and a parking area. This is a home that combines style, comfort, and luxury in the best possible way. Info@ImmoMoment.es www.lmmoMoment.es