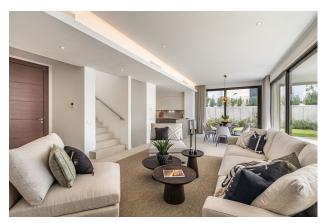

The villa's open floor plan, combined with the state-of-the-art kitchen, creates an airy and spacious atmosphere. The large sliding doors between the living room and the terrace make it possible to open up the entire lower floor, blurring the lines between indoor and outdoor spaces. This creates a seamless transition to the stunning outdoor environment, where you can enjoy the private pool and lush surroundings.

The upper floor features three bedrooms and two bathrooms, with all bedrooms having access to a large balcony. Here, you can enjoy the evening sun or admire the breathtaking views of the sea and the surrounding mountains.