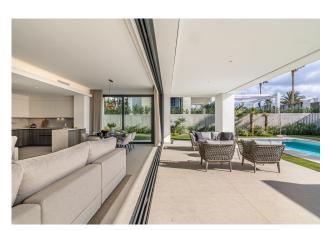

The villa's open floor plan, combined with the state-of-the-art kitchen, creates an airy and spacious atmosphere. The large sliding doors between the living room and the terrace make it possible to open up the entire lower floor, blurring the lines between indoor and outdoor spaces. This creates a seamless transition to the stunning outdoor environment, where you can enjoy the private pool and lush surroundings.