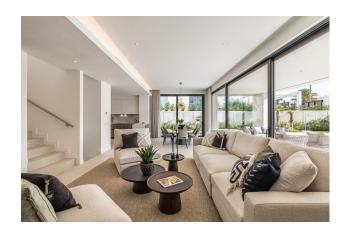

The villa's open floor plan, combined with the state-of-the-art kitchen, creates an airy and spacious atmosphere. The large sliding doors between the living room and the terrace make it possible to open up the entire lower floor, blurring the lines between indoor and outdoor spaces. This creates a seamless transition to the stunning outdoor environment, where you can enjoy the private pool and lush surroundings.