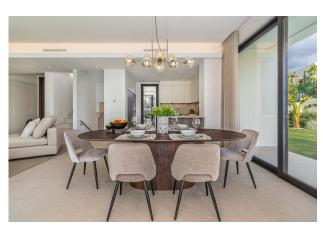

The villa's open floor plan, combined with the state-of-the-art kitchen, creates an airy and spacious atmosphere. The large sliding doors between the living room and the terrace make it possible to open up the entire lower floor, blurring the lines between indoor and outdoor spaces. This creates a seamless transition to the stunning outdoor environment, where you can enjoy the private pool and lush surroundings.