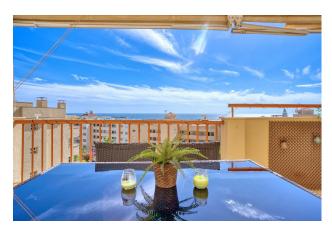

## Calahonda

Ref: RSR4856275

Property type: Penthouse

Location: Calahonda

Bedrooms: 1

Bathrooms: 1

**Swimming pool:** Communal

Garden: Communal Orientation: South Views: Sea views

## GREAT LOCATION! NEW TO THE MARKET!

A fantastic 1 bed / 1 bath penthouse with stunning panomaric sea views, located in lower Calahonda only a few minutes 'walk from the beach, public transport, shops /supermarkets and restaurants. The apartment comprises of 1 bedroom, 1 bathroom, with a good size living room, and a semi opened fitted kitchen. The main asset of this lovely apartment is without a doubt the large south facing terrace which provides excellent addional space whether it be for enjoying meals outdoors or simply relaxing and soaking in the sun. The apartment also comes with a 40 m2 solarium for private sunbathing or to set up some storage space if needed. Due to its elevated posision and south orientation, the apartment benefits from a lot of natural light, ensuring a very homely and cosy feel. 4th floor, with a lift where one feels at home upon entering. Closed complex with free exterior open communal parking and easy access to the pool. A property worth viewing!