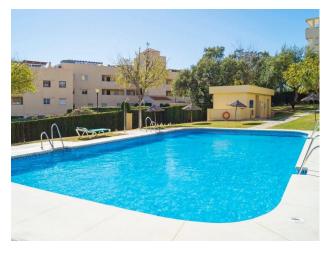

## Calahonda

Ref: RSR4856275

Property type: Penthouse

Location: Calahonda

Bedrooms: 1

Bathrooms: 1

**Swimming pool:** Communal

Garden: Communal Orientation: South Views: Sea views

## GREAT LOCATION! NEW TO THE MARKET!

A fantastic 1 bed / 1 bath penthouse with stunning panomaric sea views, located in lower Calahonda only a few minutes 'walk from the beach, public transport, shops /supermarkets and restaurants. The apartment comprises of 1 bedroom, 1 bathroom, with a good size living room, and a semi opened fitted kitchen. The main asset of this lovely apartment is without a doubt the large south facing terrace which provides excellent addional space whether it be for enjoying meals outdoors or simply relaxing and soaking in the sun. The apartment also comes with a 40 m2 solarium for private sunbathing or to set up some storage space if needed. Due to its elevated posision and south orientation, the apartment benefits from a lot of natural light, ensuring a very homely and cosy feel. 4th floor, with a lift where one feels at home upon entering. Closed complex with free exterior open communal parking and easy access to the pool. A property worth viewing!