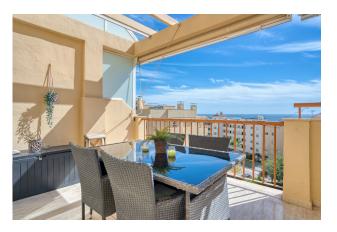

## Calahonda

Ref: RSR4856275

Property type: Penthouse

Location: Calahonda

Bedrooms: 1

Bathrooms: 1

**Swimming pool:** Communal

Garden: Communal Orientation: South Views: Sea views

## GREAT LOCATION! NEW TO THE MARKET!

A fantastic 1 bed / 1 bath penthouse with stunning panomaric sea views, located in lower Calahonda only a few minutes 'walk from the beach, public transport, shops /supermarkets and restaurants. The apartment comprises of 1 bedroom, 1 bathroom, with a good size living room, and a semi opened fitted kitchen. The main asset of this lovely apartment is without a doubt the large south facing terrace which provides excellent addional space whether it be for enjoying meals outdoors or simply relaxing and soaking in the sun. The apartment also comes with a 40 m2 solarium for private sunbathing or to set up some storage space if needed. Due to its elevated posision and south orientation, the apartment benefits from a lot of natural light, ensuring a very homely and cosy feel. 4th floor, with a lift where one feels at home upon entering. Closed complex with free exterior open communal parking and easy access to the pool. A property worth viewing!