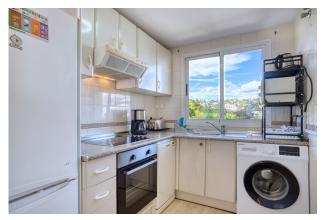

Parking: Communal parking

House area: 50 m<sup>2</sup>

Close to sea

**Fireplace** 

Solarium

WiFi

Lift

White goods

## GREAT LOCATION! NEW TO THE MARKET!

A fantastic 1 bed / 1 bath penthouse with stunning panomaric sea views, located in lower Calahonda only a few minutes 'walk from the beach, public transport, shops /supermarkets and restaurants. The apartment comprises of 1 bedroom, 1 bathroom, with a good size living room, and a semi opened fitted kitchen. The main asset of this lovely apartment is without a doubt the large south facing terrace which provides excellent addional space whether it be for enjoying meals outdoors or simply relaxing and soaking in the sun. The apartment also comes with a 40 m2 solarium for private sunbathing or to set up some storage space if needed. Due to its elevated posision and south orientation, the apartment benefits from a lot of natural light, ensuring a very homely and cosy feel. 4th floor, with a lift where one feels at home upon entering. Closed complex with free exterior open communal parking and easy access to the pool. A property worth viewing!