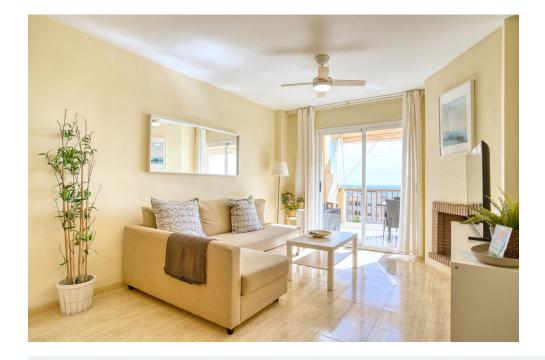

## GREAT LOCATION! NEW TO THE MARKET!

A fantastic 1 bed / 1 bath penthouse with stunning panomaric sea views, located in lower Calahonda only a few minutes 'walk from the beach, public transport, shops /supermarkets and restaurants. The apartment comprises of 1 bedroom, 1 bathroom, with a good size living room, and a semi opened fitted kitchen. The main asset of this lovely apartment is without a doubt the large south facing terrace which provides excellent addional space whether it be for enjoying meals outdoors or simply relaxing and soaking in the sun. The apartment also comes with a 40 m2 solarium for private sunbathing or to set up some storage space if needed. Due to its elevated posision and south orientation, the apartment benefits from a lot of natural light, ensuring a very homely and cosy feel. 4th floor, with a lift where one feels at home upon entering. Closed complex with free exterior open communal parking and easy access to the pool. A property worth viewing!