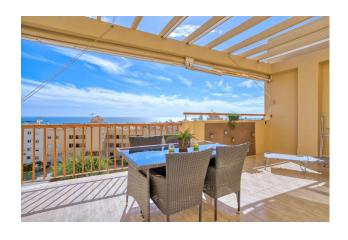

## GREAT LOCATION! NEW TO THE MARKET!

A fantastic 1 bed / 1 bath penthouse with stunning panomaric sea views, located in lower Calahonda only a few minutes 'walk from the beach, public transport, shops /supermarkets and restaurants. The apartment comprises of 1 bedroom, 1 bathroom, with a good size living room, and a semi opened fitted kitchen. The main asset of this lovely apartment is without a doubt the large south facing terrace which provides excellent addional space whether it be for enjoying meals outdoors or simply relaxing and soaking in the sun. The apartment also comes with a 40 m2 solarium for private sunbathing or to set up some storage space if needed. Due to its elevated posision and south orientation, the apartment benefits from a lot of natural light, ensuring a very homely and cosy feel. 4th floor, with a lift where one feels at home upon entering. Closed complex with free exterior open communal parking and easy access to the pool. A property worth viewing!