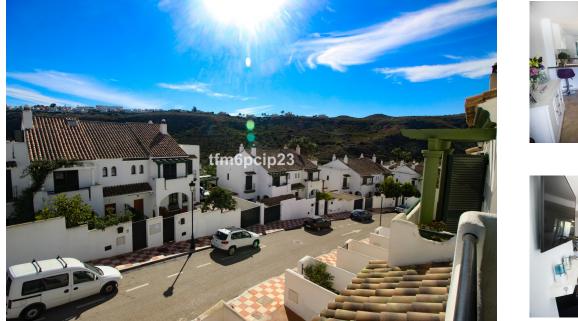

A small urbanization consisting of 25 properties and located in a peaceful and small complex of townhouses, with a community swimming pool and access to a well maintained green park, with picnic areas, kiddies park, tennis and padel courts. In addition the complex is a short drive to the supermarkets, beaches and lively Duquesa marina - and only 10 minutes to Estepona. A beautiful and completely refurbished townhouse in El Goleto, Duguesa. A high quality property that has been renovated to a high quality standard. This large Townhouse offers spacious accommodation, a lovely garden terrace and a huge garage.

Townhouse, La Duquesa, Costa del Sol. 3 Bedrooms, 3 Bathrooms, Built 226 m<sup>2</sup>.

Setting : Close To Golf, Close To Port, Close To Sea, Close To Town, Urbanisation. Orientation : South East. Condition : Excellent. Pool : Communal. Climate Control : Fireplace. Views : Country. Features : Covered Terrace, Fitted Wardrobes, Private Terrace, Marble Flooring, Double Glazing, Fiber Optic. Furniture : Optional. Kitchen : Fully Fitted, Kitchen-Lounge. Garden : Private. Security : Entry Phone. Parking : Underground, Private. Utilities : Electricity, Drinkable Water. Cafce@onymbMomerResale.