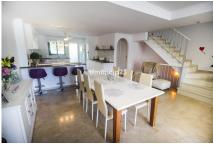

Townhouse, La Duquesa, Costa del Sol. 3 Bedrooms, 3 Bathrooms, Built 226 m<sup>2</sup>.

Setting : Close To Golf, Close To Port, Close To Sea, Close To Town, Urbanisation. Orientation : South East. Condition : Excellent. Pool : Communal. Climate Control : Fireplace. Views : Country. Features : Covered Terrace, Fitted Wardrobes, Private Terrace, Marble Flooring, Double Glazing, Fiber Optic. Furniture : Optional. Kitchen : Fully Fitted, Kitchen-Lounge. Garden : Private. Security : Entry Phone. Parking : Underground, Private. Utilities : Electricity, Drinkable Water. Cafce@onymbMomerResale.