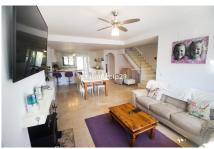

Townhouse, La Duquesa, Costa del Sol. 3 Bedrooms, 3 Bathrooms, Built 226 m<sup>2</sup>.

Setting : Close To Golf, Close To Port, Close To Sea, Close To Town, Urbanisation. Orientation : South East. Condition : Excellent. Pool : Communal. Climate Control : Fireplace. Views : Country. Features : Covered Terrace, Fitted Wardrobes, Private Terrace, Marble Flooring, Double Glazing, Fiber Optic. Furniture : Optional. Kitchen : Fully Fitted, Kitchen-Lounge. Garden : Private. Security : Entry Phone. Parking : Underground, Private. Utilities : Electricity, Drinkable Water. Cafce@onymbMomerResale.