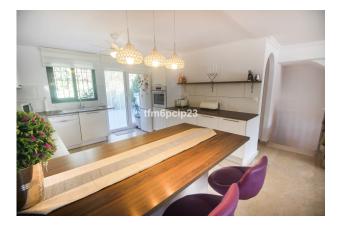

Townhouse, La Duquesa, Costa del Sol. 3 Bedrooms, 3 Bathrooms, Built 226 m<sup>2</sup>.

Setting : Close To Golf, Close To Port, Close To Sea, Close To Town, Urbanisation. Orientation : South East. Condition : Excellent. Pool : Communal. Climate Control : Fireplace. Views : Country. Features : Covered Terrace, Fitted Wardrobes, Private Terrace, Marble Flooring, Double Glazing, Fiber Optic. Furniture : Optional. Kitchen : Fully Fitted, Kitchen-Lounge. Garden : Private. Security : Entry Phone. Parking : Underground, Private. Utilities : Electricity, Drinkable Water. Cafce@onymbMomerResale.