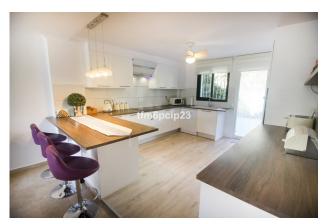

Townhouse, La Duquesa, Costa del Sol. 3 Bedrooms, 3 Bathrooms, Built 226 m<sup>2</sup>.

Setting : Close To Golf, Close To Port, Close To Sea, Close To Town, Urbanisation. Orientation : South East. Condition : Excellent. Pool : Communal. Climate Control : Fireplace. Views : Country. Features : Covered Terrace, Fitted Wardrobes, Private Terrace, Marble Flooring, Double Glazing, Fiber Optic. Furniture : Optional. Kitchen : Fully Fitted, Kitchen-Lounge. Garden : Private. Security : Entry Phone. Parking : Underground, Private. Utilities : Electricity, Drinkable Water. Cafce@onymbMomerResale.